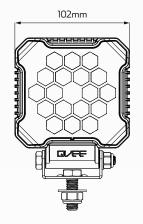

#### **DIMENSIONS**

- **ACCESSORIES**
- Mounting bolt
- Stainless steel fittings

## TECHNICAL SPECIFICATIONS

| Voltage               | • 10 - 32 Volt DC                    |
|-----------------------|--------------------------------------|
| Wattage               | • 32 Watt                            |
| IP Rating             | • IP68 Rated                         |
| Raw Lumens            | • 3,200 Lumens                       |
| Effective Lumens      | • 2,800 Lumens                       |
| LED Count             | • 18 x High Powered LED's            |
| Colour Temperature    | • 6500K                              |
| Vibration Resistance  | • 15 Grms 24-2000Hz                  |
| Shock Resistance      | • 60G                                |
| Operating Temperature | • -30°C to 65°C                      |
| Dimensions            | • 102mm W x 125mm H x 40mm D         |
| Approvals             | • ECE R10, CISPR25 Class 3, RoHS, CE |