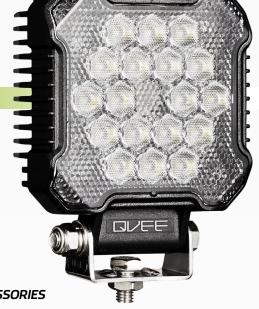

#### DESCRIPTION

32W square LED worklight. A slimline and compact worklight that does not sacrifice any performance. Featuring a multivolt 10-32V DC connection, this 18 x high powered LED worklight produces up to 3,200 lumens at 6500K. Equipped with polycarbonate lens, die-cast aluminium housing & stainless steel fittings, this worklight is ready to withstand even the harshest conditions.