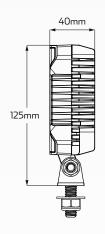

#### **DIMENSIONS**

- **ACCESSORIES**
- Mounting bolt
- Stainless steel fittings

## TECHNICAL SPECIFICATIONS

| Voltage               | • 10 - 32 Volt DC                    |
|-----------------------|--------------------------------------|
| Wattage               | • 32 Watt                            |
| IP Rating             | • IP68 Rated                         |
| Raw Lumens            | • 3,200 Lumens                       |
| Effective Lumens      | • 2,800 Lumens                       |
| LED Count             | • 18 x High Powered LED's            |
| Colour Temperature    | • 6500K                              |
| Vibration Resistance  | • 15 Grms 24-2000Hz                  |
| Shock Resistance      | • 60G                                |
| Operating Temperature | • -30°C to 65°C                      |
| Dimensions            | • 102mm W x 125mm H x 40mm D         |
| Approvals             | • ECE R10, CISPR25 Class 3, RoHS, CE |