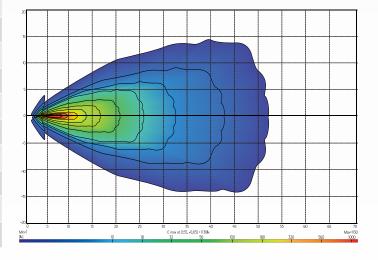

------------------------------------|
| Wattage               | • 32 Watt                            |
| IP Rating             | • IP68 Rated                         |
| Raw Lumens            | • 3,200 Lumens                       |
| Effective Lumens      | • 2,800 Lumens                       |
| LED Count             | • 18 x High Powered LED's            |
| Colour Temperature    | • 6500K                              |
| Vibration Resistance  | • 15 Grms 24-2000Hz                  |
| Shock Resistance      | • 60G                                |
| Operating Temperature | • -30°C to 65°C                      |
| Dimensions            | • 102mm W x 125mm H x 40mm D         |
| Approvals             | • ECE R10, CISPR25 Class 3, RoHS, CE |

### **BEAM COVERAGE** (Beam coverage at 60°)