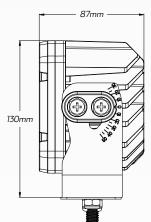

| Colour Temperature   | • 5700 K                             |
|----------------------|--------------------------------------|
| Vibration Resistance | • Up to 30G                          |
| Housing Material     | ADC 12 Aluminium Housing             |
| Lens Material        | • Polycarbonate Lens                 |
| Dimensions           | • 162mm L x 130mm H x 87mm D         |
| Approvals            | • EMC/EMI Rating: CISPR 25 - Class 4 |
|                      |                                      |