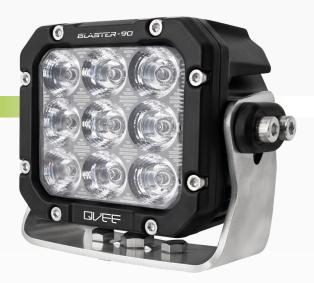

## DESCRIPTION

The QVEE 90W "Blaster" worklights are specifically designed to handle Australia's harsh environments. Equipped with 9 x 10W of the latest Osram® LED's this light outputs an incredible 9,000 Lumens, washing over your work area and helping you see the job in front of you clearly. Heavy duty IP69K rated housing & ultra heavy duty mounting bracket. This light will handle even the most dust & wet environments.