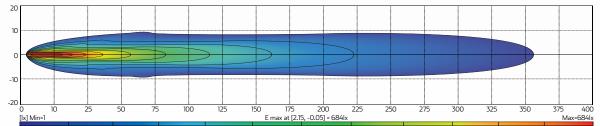

K Rated                       |
| Raw Lumens       | • 9,000 Lumens                      |
| Efficient Lumens | • 7,800 Lumens                      |
| LED Count        | • 9 x 10W High Powered Osram® LED's |
| Beam Coverage    | • Spot Beam                         |

| Colour Temperature   | • 5700 K                             |
|----------------------|--------------------------------------|
| Vibration Resistance | • Up to 30G                          |
| Housing Material     | ADC 12 Aluminium Housing             |
| Lens Material        | • Polycarbonate Lens                 |
| Dimensions           | • 162mm L x 130mm H x 87mm D         |
| Approvals            | • EMC/EMI Rating: CISPR 25 - Class 4 |
|                      |                                      |

## BEAM COVERAGE