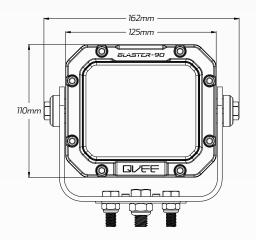

| Colour Temperature   | • 5700 K                             |
|----------------------|--------------------------------------|
| Vibration Resistance | • Up to 30G                          |
| Housing Material     | ADC 12 Aluminium Housing             |
| Lens Material        | • Polycarbonate Lens                 |
| Dimensions           | • 162mm L x 130mm H x 87mm D         |
| Approvals            | • EMC/EMI Rating: CISPR 25 - Class 4 |
|                      |                                      |