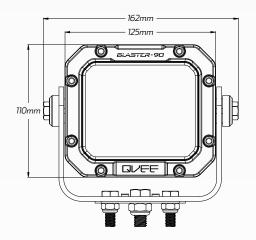

## TECHNICAL SPECIFICATIONS

| Voltage              | • 9 - 32 Volt                        |
|----------------------|--------------------------------------|
| Wattage              | • 90 Watt                            |
| IP Rating            | • IP69K Rated                        |
| Raw Lumens           | • 9,000 Lumens                       |
| Efficient Lumens     | • 7,800 Lumens                       |
| LED Count            | • 9 x 10W High Powered Osram® LED's  |
| Beam Coverage        | • Flood Beam                         |
| Colour Temperature   | • 5700 K                             |
| Vibration Resistance | • Up to 30G                          |
| Housing Material     | ADC 12 Aluminium Housing             |
| Lens Material        | • Polycarbonate Lens                 |
| Dimensions           | • 162mm L x 130mm H x 87mm D         |
| Approvals            | • EMC/EMI Rating: CISPR 25 - Class 4 |