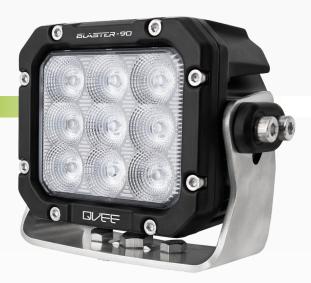

## DESCRIPTION

The QVEE 90W "Blaster" worklights are specifically designed to handle Australia's harsh environments. Equipped with 9 x 10W of the latest Osram® LED's this light outputs an incredible 9,000 Lumens, washing over your work area and helping you see the job in front of you clearly. Heavy duty IP69K rated housing & ultra heavy duty mounting bracket. This light will handle even the most dust & wet environments.