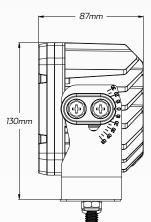

## TECHNICAL SPECIFICATIONS

| Voltage              | • 9 - 32 Volt                        |
|----------------------|--------------------------------------|
| Wattage              | • 90 Watt                            |
| IP Rating            | • IP69K Rated                        |
| Raw Lumens           | • 9,000 Lumens                       |
| Efficient Lumens     | • 7,800 Lumens                       |
| LED Count            | • 9 x 10W High Powered Osram® LED's  |
| Beam Coverage        | • Flood Beam                         |
| Colour Temperature   | • 5700 K                             |
| Vibration Resistance | • Up to 30G                          |
| Housing Material     | ADC 12 Aluminium Housing             |
| Lens Material        | • Polycarbonate Lens                 |
| Dimensions           | • 162mm L x 130mm H x 87mm D         |
| Approvals            | • EMC/EMI Rating: CISPR 25 - Class 4 |