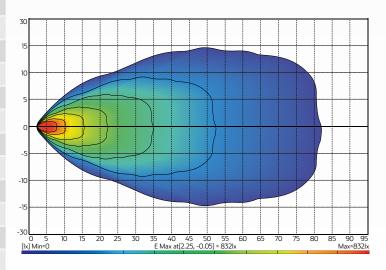

-------|
| Wattage              | • 90 Watt                            |
| IP Rating            | • IP69K Rated                        |
| Raw Lumens           | • 9,000 Lumens                       |
| Efficient Lumens     | • 7,800 Lumens                       |
| LED Count            | • 9 x 10W High Powered Osram® LED's  |
| Beam Coverage        | • Flood Beam                         |
| Colour Temperature   | • 5700 K                             |
| Vibration Resistance | • Up to 30G                          |
| Housing Material     | ADC 12 Aluminium Housing             |
| Lens Material        | • Polycarbonate Lens                 |
| Dimensions           | • 162mm L x 130mm H x 87mm D         |
| Approvals            | • EMC/EMI Rating: CISPR 25 - Class 4 |

## **BEAM COVERAGE**