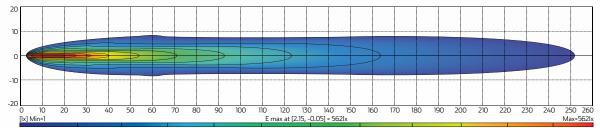

K Rated                       |
| Raw Lumens       | • 6,000 Lumens                      |
| Efficient Lumens | • 5,100 Lumens                      |
| LED Count        | • 6 x 10W High Powered Osram® LED's |
| Beam Coverage    | • Spot Beam                         |

| Colour Temperature   | • 5700 K                             |
|----------------------|--------------------------------------|
| Vibration Resistance | • Up to 30G                          |
| Housing Material     | ADC 12 Aluminium Housing             |
| Lens Material        | Polycarbonate Lens                   |
| Dimensions           | • 144mm L x 122.5mm H x 83mm D       |
| Approvals            | • EMC/EMI Rating: CISPR 25 - Class 4 |
|                      |                                      |

## BEAM COVERAGE