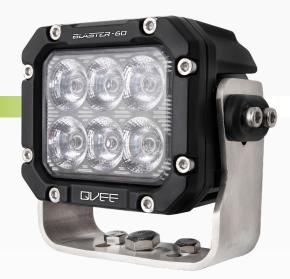

## DESCRIPTION

The QVEE 60W "Blaster" worklight gives a reliable illumination. Equipped with 6 x 10W high performance Osram® LED's, producing up to 6,000 Lumens, your work area will always be well illuminated. Featuring IP69K rated housing & Ultra Heavy Duty mounting bracket. You can be confident that this light will take the punishment from the harsh mining, industrial & agricultural environments.