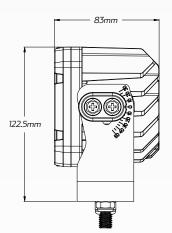

## TECHNICAL SPECIFICATIONS

| Voltage          | • 9 - 32 Volt                       |
|------------------|-------------------------------------|
| Wattage          | • 60 Watt                           |
| IP Rating        | • IP69K Rated                       |
| Raw Lumens       | • 6,000 Lumens                      |
| Efficient Lumens | • 5,100 Lumens                      |
| LED Count        | • 6 x 10W High Powered Osram® LED's |
| Beam Coverage    | • Spot Beam                         |

| Colour Temperature   | • 5700 K                             |
|----------------------|--------------------------------------|
| Vibration Resistance | • Up to 30G                          |
| Housing Material     | ADC 12 Aluminium Housing             |
| Lens Material        | Polycarbonate Lens                   |
| Dimensions           | • 144mm L x 122.5mm H x 83mm D       |
| Approvals            | • EMC/EMI Rating: CISPR 25 - Class 4 |
|                      |                                      |