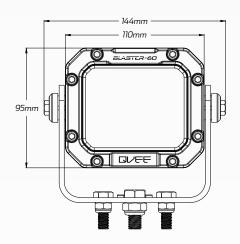

## TECHNICAL SPECIFICATIONS

| Voltage          | • 9 - 32 Volt                       |
|------------------|-------------------------------------|
| Wattage          | • 60 Watt                           |
| IP Rating        | • IP69K Rated                       |
| Raw Lumens       | • 6,000 Lumens                      |
| Efficient Lumens | • 5,100 Lumens                      |
| LED Count        | • 6 x 10W High Powered Osram® LED's |
| Beam Coverage    | • Spot Beam                         |

| Colour Temperature   | • 5700 K                             |
|----------------------|--------------------------------------|
| Vibration Resistance | • Up to 30G                          |
| Housing Material     | ADC 12 Aluminium Housing             |
| Lens Material        | Polycarbonate Lens                   |
| Dimensions           | • 144mm L x 122.5mm H x 83mm D       |
| Approvals            | • EMC/EMI Rating: CISPR 25 - Class 4 |
|                      |                                      |