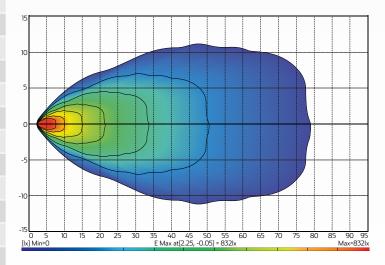

-------|
| Wattage              | • 60 Watt                            |
| IP Rating            | • IP69K Rated                        |
| Raw Lumens           | • 6,000 Lumens                       |
| Efficient Lumens     | • 5,100 Lumens                       |
| LED Count            | • 6 x 10W High Powered Osram® LED's  |
| Beam Coverage        | • Flood Beam                         |
| Colour Temperature   | • 5700 K                             |
| Vibration Resistance | • Up to 30G                          |
| Housing Material     | ADC 12 Aluminium Housing             |
| Lens Material        | • Polycarbonate Lens                 |
| Dimensions           | • 144mm L x 122.5mm H x 83mm D       |
| Approvals            | • EMC/EMI Rating: CISPR 25 - Class 4 |

## **BEAM COVERAGE**