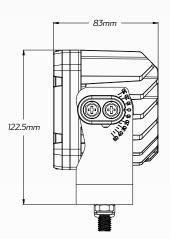

## TECHNICAL SPECIFICATIONS

| Voltage              | • 9 - 32 Volt                        |
|----------------------|--------------------------------------|
| Wattage              | • 60 Watt                            |
| IP Rating            | • IP69K Rated                        |
| Raw Lumens           | • 6,000 Lumens                       |
| Efficient Lumens     | • 5,100 Lumens                       |
| LED Count            | • 6 x 10W High Powered Osram® LED's  |
| Beam Coverage        | • Flood Beam                         |
| Colour Temperature   | • 5700 K                             |
| Vibration Resistance | • Up to 30G                          |
| Housing Material     | ADC 12 Aluminium Housing             |
| Lens Material        | • Polycarbonate Lens                 |
| Dimensions           | • 144mm L x 122.5mm H x 83mm D       |
| Approvals            | • EMC/EMI Rating: CISPR 25 - Class 4 |