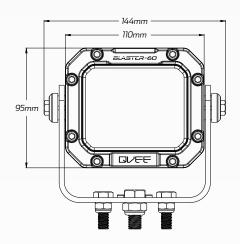

## TECHNICAL SPECIFICATIONS

| Voltage              | • 9 - 32 Volt                        |
|----------------------|--------------------------------------|
| Wattage              | • 60 Watt                            |
| IP Rating            | • IP69K Rated                        |
| Raw Lumens           | • 6,000 Lumens                       |
| Efficient Lumens     | • 5,100 Lumens                       |
| LED Count            | • 6 x 10W High Powered Osram® LED's  |
| Beam Coverage        | • Flood Beam                         |
| Colour Temperature   | • 5700 K                             |
| Vibration Resistance | • Up to 30G                          |
| Housing Material     | ADC 12 Aluminium Housing             |
| Lens Material        | • Polycarbonate Lens                 |
| Dimensions           | • 144mm L x 122.5mm H x 83mm D       |
| Approvals            | • EMC/EMI Rating: CISPR 25 - Class 4 |