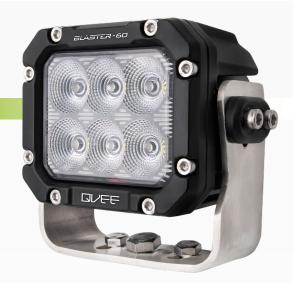

60W Heavy Duty LED Worklight - Flood Beam

www.qvee.com.au

#QVWL60MFHD

## DESCRIPTION

The QVEE 60W "Blaster" worklight gives a reliable illumination. Equipped with 6 x 10W high performance Osram® LED's, producing up to 6,000 Lumens, your work area will always be well illuminated. Featuring IP69K rated housing & Ultra Heavy Duty mounting bracket. You can be confident that this light will take the punishment from the harsh mining, industrial & agricultural environments.

## TECHNICAL SPECIFICATIONS

| Voltage              | • 9 - 32 Volt                        |
|----------------------|--------------------------------------|
| Wattage              | • 60 Watt                            |
| IP Rating            | • IP69K Rated                        |
| Raw Lumens           | • 6,000 Lumens                       |
| Efficient Lumens     | • 5,100 Lumens                       |
| LED Count            | • 6 x 10W High Powered Osram® LED's  |
| Beam Coverage        | • Flood Beam                         |
| Colour Temperature   | • 5700 K                             |
| Vibration Resistance | • Up to 30G                          |
| Housing Material     | ADC 12 Aluminium Housing             |
| Lens Material        | • Polycarbonate Lens                 |
| Dimensions           | • 144mm L x 122.5mm H x 83mm D       |
| Approvals            | • EMC/EMI Rating: CISPR 25 - Class 4 |