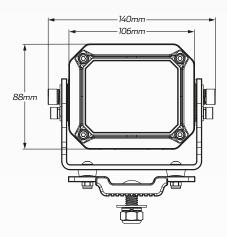

## TECHNICAL SPECIFICATIONS

| Voltage              | • 10 - 32 Volt                      |
|----------------------|-------------------------------------|
| Wattage              | • 60 Watt                           |
| IP Rating            | • IP68/IP69K Rated                  |
| Raw Lumens           | • 5,200 Lumens                      |
| Effective Lumens     | • 4,000 Lumens                      |
| LED Count            | • 6 x 10W High Powered Osram® LED's |
| Beam Coverage        | • Flood Beam                        |
| Colour Temperature   | • 5700 K                            |
| Vibration Resistance | • 15G rms 24-2000Hz                 |
| Shock Resistance     | • 60G                               |
| Housing Material     | Die-cast aluminium                  |
| Dimensions           | • 140mm L x 127mm H x 80mm D        |
| Approvals            | • EMC CISPRS 4, CE, RoHS, R10, R112 |