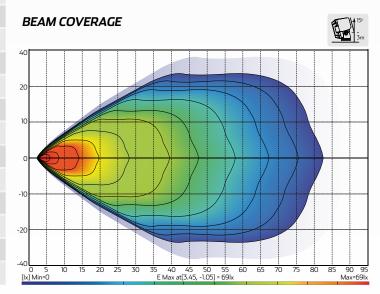

## TECHNICAL SPECIFICATIONS

| Voltage              | • 10 - 32 Volt                      |
|----------------------|-------------------------------------|
| Wattage              | • 60 Watt                           |
| IP Rating            | • IP68/IP69K Rated                  |
| Raw Lumens           | • 5,200 Lumens                      |
| Effective Lumens     | • 4,000 Lumens                      |
| LED Count            | • 6 x 10W High Powered Osram® LED's |
| Beam Coverage        | • Flood Beam                        |
| Colour Temperature   | • 5700 K                            |
| Vibration Resistance | • 15G rms 24-2000Hz                 |
| Shock Resistance     | • 60G                               |
| Housing Material     | Die-cast aluminium                  |
| Dimensions           | • 140mm L x 127mm H x 80mm D        |
| Approvals            | • EMC CISPRS 4, CE, RoHS, R10, R112 |