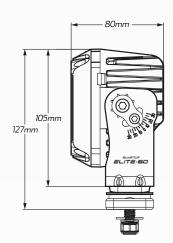

## TECHNICAL SPECIFICATIONS

| Voltage              | • 10 - 32 Volt                      |
|----------------------|-------------------------------------|
| Wattage              | • 60 Watt                           |
| IP Rating            | • IP68/IP69K Rated                  |
| Raw Lumens           | • 5,200 Lumens                      |
| Effective Lumens     | • 4,000 Lumens                      |
| LED Count            | • 6 x 10W High Powered Osram® LED's |
| Beam Coverage        | • Flood Beam                        |
| Colour Temperature   | • 5700 K                            |
| Vibration Resistance | • 15G rms 24-2000Hz                 |
| Shock Resistance     | • 60G                               |
| Housing Material     | Die-cast aluminium                  |
| Dimensions           | • 140mm L x 127mm H x 80mm D        |
| Approvals            | • EMC CISPRS 4, CE, RoHS, R10, R112 |