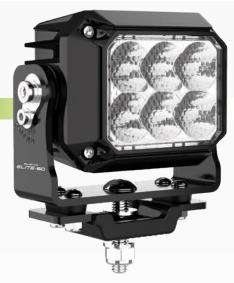

## DESCRIPTION

The QVEE 60W 'Blaster Elite' Worklight elevates your work area, providing brilliant 5,200 Lumens of flood beam lighting through its high quality Osram® LED's. Accompanied with an IP68/IP69K rated housing which are vibration and shock resistant and a mine spec mounting bracket, you can guarantee that these worklight will always provide consistent illumination even in the harshest environments.

## TECHNICAL SPECIFICATIONS

| Voltage              | • 10 - 32 Volt                      |
|----------------------|-------------------------------------|
| Wattage              | • 60 Watt                           |
| IP Rating            | • IP68/IP69K Rated                  |
| Raw Lumens           | • 5,200 Lumens                      |
| Effective Lumens     | • 4,000 Lumens                      |
| LED Count            | • 6 x 10W High Powered Osram® LED's |
| Beam Coverage        | • Flood Beam                        |
| Colour Temperature   | • 5700 K                            |
| Vibration Resistance | • 15G rms 24-2000Hz                 |
| Shock Resistance     | • 60G                               |
| Housing Material     | Die-cast aluminium                  |
| Dimensions           | • 140mm L x 127mm H x 80mm D        |
| Approvals            | • EMC CISPRS 4, CE, RoHS, R10, R112 |