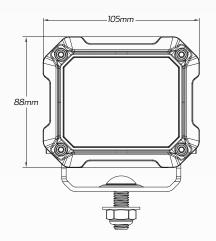

| Colour Temperature   | • 5700 K                            |
|----------------------|-------------------------------------|
| Vibration Resistance | • 15G rms 24-2000Hz                 |
| Shock Resistance     | • 60G                               |
| Housing Material     | • Die-cast aluminium                |
| Lens Material        | • Polycarbonate Lens                |
| Dimensions           | • 105mm L x 104mm H x 80mm D        |
| Approvals            | • EMC CISPRS 4, CE, RoHS, R10, R112 |
|                      |                                     |