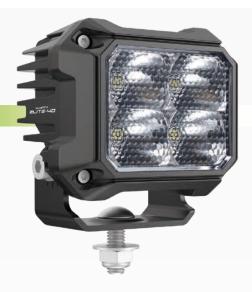

## DESCRIPTION

The QVEE 40W 'Blaster Elite' Worklight is an excellent heavy duty entry. These lights utilises high quality optics and high powered Osram® LED producing 4,000 Lumens, ensuring that your work area is always well illuminated. Heavy duty aluminium housing with IP68/IP69K rating, vibration & shock resistant. The perfect companion of the more extreme avid 4 wheel drivers, Agricultural or site vehicles.

## TECHNICAL SPECIFICATIONS

| Voltage          | • 10 - 32 Volt                      |
|------------------|-------------------------------------|
| Wattage          | • 40 Watt                           |
| IP Rating        | • IP68/IP69K Rated                  |
| Raw Lumens       | • 4,000 Lumens                      |
| Efficient Lumens | • 3,200 Lumens                      |
| LED Count        | • 4 x 10W High Powered Osram® LED's |
| Beam Coverage    | • Spot Beam                         |