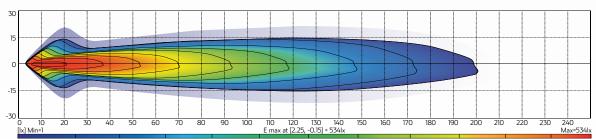

## TECHNICAL SPECIFICATIONS

| Voltage          | • 10 - 32 Volt                      |
|------------------|-------------------------------------|
| Wattage          | • 40 Watt                           |
| IP Rating        | • IP68/IP69K Rated                  |
| Raw Lumens       | • 4,000 Lumens                      |
| Efficient Lumens | • 3,200 Lumens                      |
| LED Count        | • 4 x 10W High Powered Osram® LED's |
| Beam Coverage    | • Spot Beam                         |