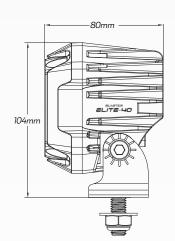

| Colour Temperature   | • 5700 K                            |
|----------------------|-------------------------------------|
| Vibration Resistance | • 15G rms 24-2000Hz                 |
| Shock Resistance     | • 60G                               |
| Housing Material     | • Die-cast aluminium                |
| Lens Material        | • Polycarbonate Lens                |
| Dimensions           | • 105mm L x 104mm H x 80mm D        |
| Approvals            | • EMC CISPRS 4, CE, RoHS, R10, R112 |
|                      |                                     |