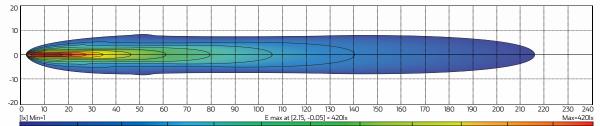

## TECHNICAL SPECIFICATIONS

| Voltage          | • 9 - 32 Volt                       |
|------------------|-------------------------------------|
| Wattage          | • 40 Watt                           |
| IP Rating        | • IP69K Rated                       |
| Raw Lumens       | • 4,000 Lumens                      |
| Efficient Lumens | • 3,200 Lumens                      |
| LED Count        | • 4 x 10W High Powered Osram® LED's |
| Beam Coverage    | • Spot Beam                         |

## BEAM COVERAGE