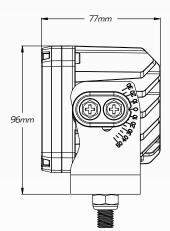

| Colour Temperature   | • 5700 K                             |
|----------------------|--------------------------------------|
| Vibration Resistance | • Up to 30G                          |
| Housing Material     | ADC 12 Aluminium Housing             |
| Lens Material        | Polycarbonate Lens                   |
| Dimensions           | • 120mm L x 96mm H x 77mm D          |
| Approvals            | • EMC/EMI Rating: CISPR 25 - Class 4 |
|                      |                                      |