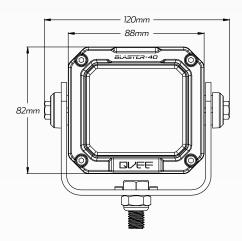

## TECHNICAL SPECIFICATIONS

| Voltage          | • 9 - 32 Volt                       |
|------------------|-------------------------------------|
| Wattage          | • 40 Watt                           |
| IP Rating        | • IP69K Rated                       |
| Raw Lumens       | • 4,000 Lumens                      |
| Efficient Lumens | • 3,200 Lumens                      |
| LED Count        | • 4 x 10W High Powered Osram® LED's |
| Beam Coverage    | • Spot Beam                         |

| Colour Temperature   | • 5700 K                             |
|----------------------|--------------------------------------|
| Vibration Resistance | • Up to 30G                          |
| Housing Material     | ADC 12 Aluminium Housing             |
| Lens Material        | Polycarbonate Lens                   |
| Dimensions           | • 120mm L x 96mm H x 77mm D          |
| Approvals            | • EMC/EMI Rating: CISPR 25 - Class 4 |
|                      |                                      |