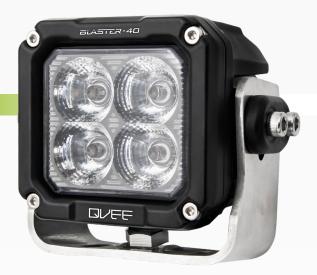

40W Heavy Duty LED Worklight - Spot Beam

www.qvee.com.au

#QVWL40MSHD

## DESCRIPTION

This QVEE 40W "Blaster" worklight gives a great 40W performance. These lights are powered by Osram® Technology LED's ensuring that your work area is well illuminated with up to 4,000 Lumens of Spot lighting. Compact heavy duty IP69K rated housing & Ultra Heavy Duty Mounting Bracket. Ideal and ready to withstand the harsh mining & agricultural environments and avid 4 wheel drivers.