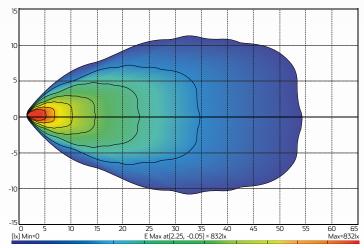

|
| Raw Lumens           | • 4,000 Lumens                                  |
| Efficient Lumens     | • 3,200 Lumens                                  |
| LED Count            | • 4 x 10W High Powered Osram <sup>®</sup> LED's |
| Beam Coverage        | • Flood Beam                                    |
| Colour Temperature   | • 5700 K                                        |
| Vibration Resistance | • Up to 30G                                     |
| Housing Material     | • ADC 12 Aluminium Housing                      |
| Lens Material        | • Polycarbonate Lens                            |
| Dimensions           | • 120mm L x 96mm H x 77mm D                     |
| Approvals            | • EMC/EMI Rating: CISPR 25 - Class 4            |

## **BEAM COVERAGE**