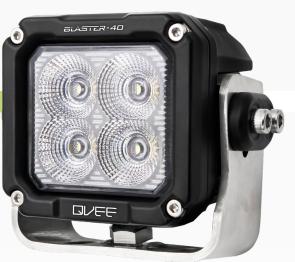

## DESCRIPTION

www.qvee.com.au

This QVEE 40W "Blaster" worklight gives a great 40W performance. These lights are powered by Osram<sup>®</sup> Technology LED's ensuring that your work area is well illuminated with up to 4,000 Lumens of Flood lighting. Compact heavy duty IP69K rated housing & Ultra Heavy Duty Mounting Bracket. Ideal and ready to withstand the harsh mining & agricultural environments and avid 4 wheel drivers.