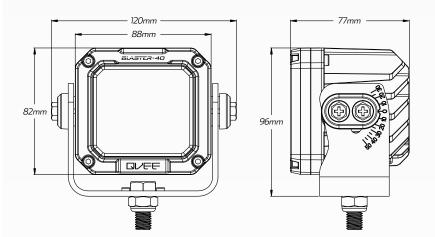

## TECHNICAL SPECIFICATIONS

| Voltage              | • 9 - 32 Volt                                   |
|----------------------|-------------------------------------------------|
| Wattage              | • 40 Watt                                       |
| IP Rating            | • IP69K Rated                                   |
| Raw Lumens           | • 4,000 Lumens                                  |
| Efficient Lumens     | • 3,200 Lumens                                  |
| LED Count            | • 4 x 10W High Powered Osram <sup>®</sup> LED's |
| Beam Coverage        | • Flood Beam                                    |
| Colour Temperature   | • 5700 K                                        |
| Vibration Resistance | • Up to 30G                                     |
| Housing Material     | • ADC 12 Aluminium Housing                      |
| Lens Material        | • Polycarbonate Lens                            |
| Dimensions           | • 120mm L x 96mm H x 77mm D                     |
| Approvals            | • EMC/EMI Rating: CISPR 25 - Class 4            |