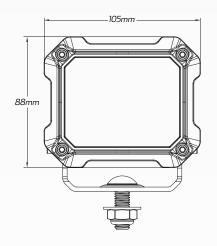

## TECHNICAL SPECIFICATIONS

| Voltage              | • 10 - 32 Volt                      |
|----------------------|-------------------------------------|
| Wattage              | • 40 Watt                           |
| IP Rating            | • IP68/IP69K Rated                  |
| Raw Lumens           | • 4,000 Lumens                      |
| Effective Lumens     | • 3,200 Lumens                      |
| LED Count            | • 4 x 10W High Powered Osram® LED's |
| Beam Coverage        | • Flood Beam                        |
| Colour Temperature   | • 5700 K                            |
| Vibration Resistance | • 15G rms 24-2000Hz                 |
| Shock Resistance     | • 60G                               |
| Housing Material     | Die-cast aluminium                  |
| Dimensions           | • 105mm L x 104mm H x 80mm D        |
| Approvals            | • EMC CISPRS 4, CE, RoHS, R10, R112 |