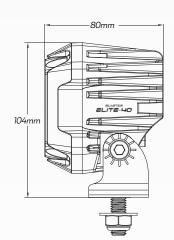

## TECHNICAL SPECIFICATIONS

| Voltage              | • 10 - 32 Volt                      |
|----------------------|-------------------------------------|
| Wattage              | • 40 Watt                           |
| IP Rating            | • IP68/IP69K Rated                  |
| Raw Lumens           | • 4,000 Lumens                      |
| Effective Lumens     | • 3,200 Lumens                      |
| LED Count            | • 4 x 10W High Powered Osram® LED's |
| Beam Coverage        | • Flood Beam                        |
| Colour Temperature   | • 5700 K                            |
| Vibration Resistance | • 15G rms 24-2000Hz                 |
| Shock Resistance     | • 60G                               |
| Housing Material     | Die-cast aluminium                  |
| Dimensions           | • 105mm L x 104mm H x 80mm D        |
| Approvals            | • EMC CISPRS 4, CE, RoHS, R10, R112 |