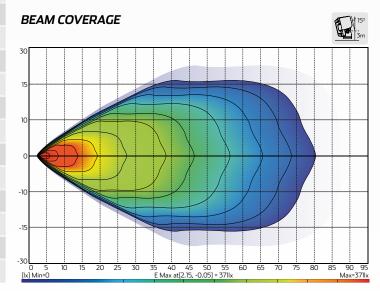

## TECHNICAL SPECIFICATIONS

| Voltage              | • 10 - 32 Volt                      |
|----------------------|-------------------------------------|
| Wattage              | • 40 Watt                           |
| IP Rating            | • IP68/IP69K Rated                  |
| Raw Lumens           | • 4,000 Lumens                      |
| Effective Lumens     | • 3,200 Lumens                      |
| LED Count            | • 4 x 10W High Powered Osram® LED's |
| Beam Coverage        | • Flood Beam                        |
| Colour Temperature   | • 5700 K                            |
| Vibration Resistance | • 15G rms 24-2000Hz                 |
| Shock Resistance     | • 60G                               |
| Housing Material     | Die-cast aluminium                  |
| Dimensions           | • 105mm L x 104mm H x 80mm D        |
| Approvals            | • EMC CISPRS 4, CE, RoHS, R10, R112 |