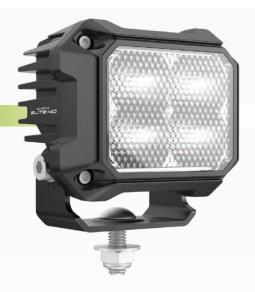

## DESCRIPTION

The QVEE 40W 'Blaster Elite' Worklight is an excellent heavy duty entry. These lights utilises high quality optics and high powered Osram® LED producing 4,000 Lumens, ensuring that your work area is always well illuminated. Heavy duty aluminium housing with IP68/IP69K rating, vibration & shock resistant. The perfect companion of the more extreme avid 4 wheel drivers, Agricultural or site vehicles.