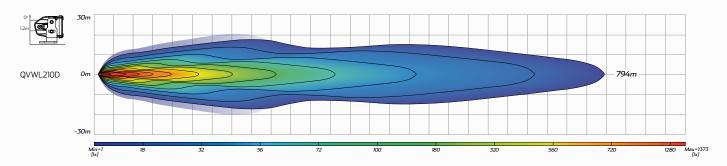

# 29" 210W LED Lightbar - Driving Beam

#QVWL210D

www.qvee.com.au



## DESCRIPTION

The QVEE 210W high powered LED light bar has 21 x 10W Osram® LED's with refraction styled reflectors and optics, putting out a massive 19,320 Lumens.

Heavy duty aluminium housing with a heatsink construction for heat dispersion and virtually unbreakable polycarbonate lens. Water and dust proof up to IP67.

Shock and vibration resistant.

#### **ACCESSORIES**

- Channel Mounting Brackets
- Side Leg Mounting Brackets











## **BEAM COVERAGE**



# TECHNICAL SPECIFICATIONS

| Voltage          | • 10 - 48 Volt                       |
|------------------|--------------------------------------|
| Wattage          | • 210 Watt                           |
| IP Rating        | • IP67 rated                         |
| Raw Lumens       | • 19,320 lumens                      |
| Effective Lumens | • 11,700 lumens                      |
| LED Count        | • 21 x 10W High powered Osram® LED's |

| Colour Temperature     | • 5700 K                                                                                            |
|------------------------|-----------------------------------------------------------------------------------------------------|
| Lens Material          | • Refractive Polycarbonate Lens