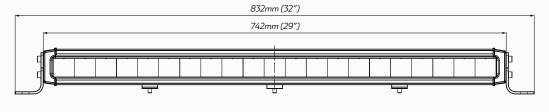

| Colour Temperature     | • 5700 K                                                                                            |
|------------------------|-----------------------------------------------------------------------------------------------------|
| Lens Material          | • Refractive Polycarbonate Lens                                                                     |
| Beam Coverage          | • Driving Beam                                                                                      |
| Dimensions (with Legs) | • 32" L x 2.8" H x 2.9"D<br>• 832mm L x 72mm H x 75mm D                                             |
| Accessories            | <ul><li>DT Connector</li><li>Channel Mounting Brackets</li><li>Side Leg Mounting Brackets</li></ul> |