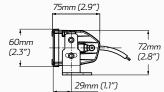

| Colour Temperature     | • 5700 K                                                                                            |
|------------------------|-----------------------------------------------------------------------------------------------------|
| Lens Material          | • Refractive Polycarbonate Lens                                                                     |
| Beam Coverage          | • Driving Beam                                                                                      |
| Dimensions (with Legs) | • 32" L x 2.8" H x 2.9"D<br>• 832mm L x 72mm H x 75mm D                                             |
| Accessories            | <ul><li>DT Connector</li><li>Channel Mounting Brackets</li><li>Side Leg Mounting Brackets</li></ul> |