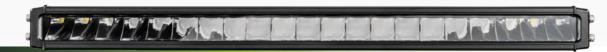

# 29" 210W LED Lightbar - Driving Beam

#QVWL210D

www.qvee.com.au

## DESCRIPTION

The QVEE 210W high powered LED light bar has 21 x 10W Osram® LED's with refraction styled reflectors and optics, putting out a massive 19,320 Lumens.

Heavy duty aluminium housing with a heatsink construction for heat dispersion and virtually unbreakable polycarbonate lens. Water and dust proof up to IP67.