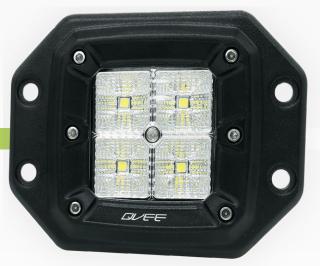

## DESCRIPTION

The QVEE 20W high powered LED worklight has 4 x 5W Osram<sup>®</sup> LED's, putting out a massive 1,680 lumens.

Heavy duty aluminium housing with a unique heatsink construction for heat dispersion and virtually unbreakable polycarbonate lens.

Fitted with a flush mount bracket. IP67 rated.

## TECHNICAL SPECIFICATIONS

| Voltage            | • 10 - 32 Volt DC                              |
|--------------------|------------------------------------------------|
| Wattage            | • 20 Watt                                      |
| IP Rating          | • IP67 Rated                                   |
| Raw Lumens         | • 1,680 Lumens                                 |
| Efficient Lumens   | • 1,280 Lumens                                 |
| LED Count          | • 4 x 5W High Powered Osram <sup>®</sup> LED's |
| Beam Coverage      | • Flood Beam                                   |
| Colour Temperature | • 5700 K                                       |
| Housing Material   | Aluminium Housing                              |
| Lens Material      | • Polycarbonate Lens                           |
| Dimensions         | • 122mm L x 92mm H x 70mm D                    |
| Accessories        | • Flush mount bracket & fittings               |