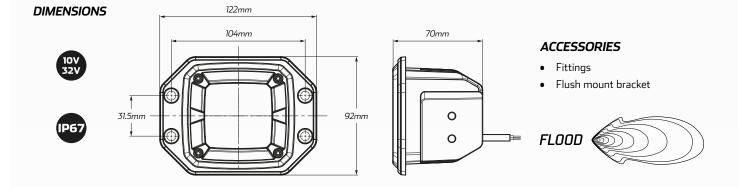

Fitted with a flush mount bracket. IP67 rated.

## TECHNICAL SPECIFICATIONS

| Voltage            | • 10 - 32 Volt DC                              |
|--------------------|------------------------------------------------|
| Wattage            | • 20 Watt                                      |
| IP Rating          | • IP67 Rated                                   |
| Raw Lumens         | • 1,680 Lumens                                 |
| Efficient Lumens   | • 1,280 Lumens                                 |
| LED Count          | • 4 x 5W High Powered Osram <sup>®</sup> LED's |
| Beam Coverage      | • Flood Beam                                   |
| Colour Temperature | • 5700 K                                       |
| Housing Material   | Aluminium Housing                              |
| Lens Material      | • Polycarbonate Lens                           |
| Dimensions         | • 122mm L x 92mm H x 70mm D                    |
| Accessories        | • Flush mount bracket & fittings               |