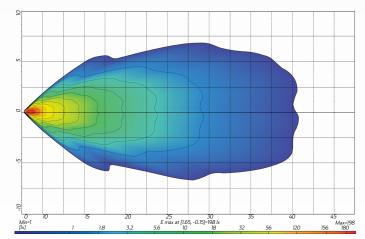

| • 20 Watt                                      |
| IP Rating          | • IP67 Rated                                   |
| Raw Lumens         | • 1,680 Lumens                                 |
| Efficient Lumens   | • 1,280 Lumens                                 |
| LED Count          | • 4 x 5W High Powered Osram <sup>®</sup> LED's |
| Beam Coverage      | • Flood Beam                                   |
| Colour Temperature | • 5700 K                                       |
| Housing Material   | Aluminium Housing                              |
| Lens Material      | • Polycarbonate Lens                           |
| Dimensions         | • 122mm L x 92mm H x 70mm D                    |
| Accessories        | • Flush mount bracket & fittings               |

## **BEAM COVERAGE**