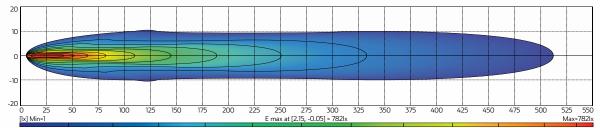

ed                        |
| Raw Lumens       | • 16,000 Lumens                      |
| Efficient Lumens | • 12,600 Lumens                      |
| LED Count        | • 16 x 10W High Powered Osram® LED's |
| Beam Coverage    | • Spot Beam                          |

| Colour Temperature   | • 5700 K                             |
|----------------------|--------------------------------------|
| Vibration Resistance | • Up to 30G                          |
| Housing Material     | ADC 12 Aluminium Housing             |
| Lens Material        | Polycarbonate Lens                   |
| Dimensions           | • 215mm L x 174mm H x 100mm D        |
| Approvals            | • EMC/EMI Rating: CISPR 25 - Class 4 |
|                      |                                      |

## BEAM COVERAGE