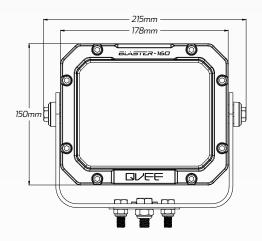

| Colour Temperature   | • 5700 K                             |
|----------------------|--------------------------------------|
| Vibration Resistance | • Up to 30G                          |
| Housing Material     | ADC 12 Aluminium Housing             |
| Lens Material        | Polycarbonate Lens                   |
| Dimensions           | • 215mm L x 174mm H x 100mm D        |
| Approvals            | • EMC/EMI Rating: CISPR 25 - Class 4 |
|                      |                                      |