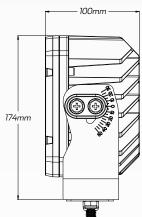

| Colour Temperature   | • 5700 K                             |
|----------------------|--------------------------------------|
| Vibration Resistance | • Up to 30G                          |
| Housing Material     | ADC 12 Aluminium Housing             |
| Lens Material        | Polycarbonate Lens                   |
| Dimensions           | • 215mm L x 174mm H x 100mm D        |
| Approvals            | • EMC/EMI Rating: CISPR 25 - Class 4 |
|                      |                                      |