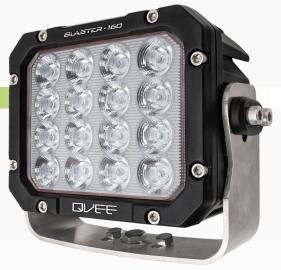

## DESCRIPTION

The ultimate in lighting performance. Flick your on switch to unleash 16,000 Lumens of Spot lighting across your work space. Equipped with high quality  $16 \times 10 \text{W}$  Osram® LED's, Heavy duty housing & Ultra heavy duty mouting bracket, this light will ensure that what you're looking at is always lit up. Whether its mining, industrial, agricultural or marine this light will tackle it with confidence.

## TECHNICAL SPECIFICATIONS

| Voltage          | • 9 - 32 Volt                        |
|------------------|--------------------------------------|
| Wattage          | • 160 Watt                           |
| IP Rating        | • IP69K Rated                        |
| Raw Lumens       | • 16,000 Lumens                      |
| Efficient Lumens | • 12,600 Lumens                      |
| LED Count        | • 16 x 10W High Powered Osram® LED's |
| Beam Coverage    | • Spot Beam                          |