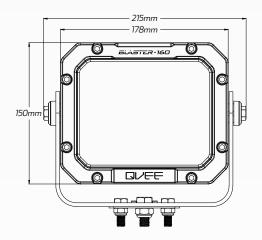

## TECHNICAL SPECIFICATIONS

| Voltage              | • 9 - 32 Volt                        |
|----------------------|--------------------------------------|
| Wattage              | • 160 Watt                           |
| IP Rating            | • IP69K Rated                        |
| Raw Lumens           | • 16,000 Lumens                      |
| Efficient Lumens     | • 12,600 Lumens                      |
| LED Count            | • 16 x 10W High Powered Osram® LED's |
| Beam Coverage        | • Flood Beam                         |
| Colour Temperature   | • 5700 K                             |
| Vibration Resistance | • Up to 30G                          |
| Housing Material     | ADC 12 Aluminium Housing             |
| Lens Material        | • Polycarbonate Lens                 |
| Dimensions           | • 215mm L x 174mm H x 100mm D        |
| Approvals            | • EMC/EMI Rating: CISPR 25 - Class 4 |