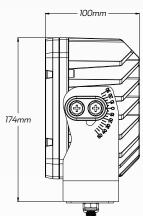

## TECHNICAL SPECIFICATIONS

| Voltage              | • 9 - 32 Volt                        |
|----------------------|--------------------------------------|
| Wattage              | • 160 Watt                           |
| IP Rating            | • IP69K Rated                        |
| Raw Lumens           | • 16,000 Lumens                      |
| Efficient Lumens     | • 12,600 Lumens                      |
| LED Count            | • 16 x 10W High Powered Osram® LED's |
| Beam Coverage        | • Flood Beam                         |
| Colour Temperature   | • 5700 K                             |
| Vibration Resistance | • Up to 30G                          |
| Housing Material     | ADC 12 Aluminium Housing             |
| Lens Material        | • Polycarbonate Lens                 |
| Dimensions           | • 215mm L x 174mm H x 100mm D        |
| Approvals            | • EMC/EMI Rating: CISPR 25 - Class 4 |