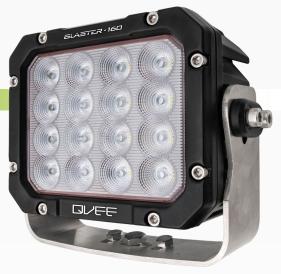

## DESCRIPTION

The ultimate in lighting performance. Flick your on switch to unleash 16,000 Lumens of Flood lighting across your work space. Equipped with high quality 16 x 10W Osram® LED's, Heavy duty housing & Ultra heavy duty mouting bracket, this light will ensure that what you're looking at is always lit up. Whether its mining, industrial, agricultural or marine this light will tackle it with confidence.

## TECHNICAL SPECIFICATIONS

| Voltage              | • 9 - 32 Volt                        |
|----------------------|--------------------------------------|
| Wattage              | • 160 Watt                           |
| IP Rating            | • IP69K Rated                        |
| Raw Lumens           | • 16,000 Lumens                      |
| Efficient Lumens     | • 12,600 Lumens                      |
| LED Count            | • 16 x 10W High Powered Osram® LED's |
| Beam Coverage        | • Flood Beam                         |
| Colour Temperature   | • 5700 K                             |
| Vibration Resistance | • Up to 30G                          |
| Housing Material     | ADC 12 Aluminium Housing             |
| Lens Material        | • Polycarbonate Lens                 |
| Dimensions           | • 215mm L x 174mm H x 100mm D        |
| Approvals            | • EMC/EMI Rating: CISPR 25 - Class 4 |