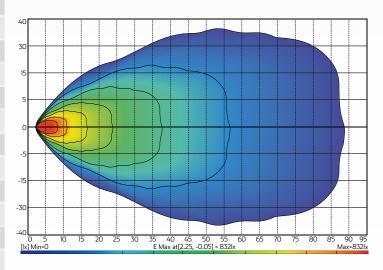

-------|
| Wattage              | • 160 Watt                           |
| IP Rating            | • IP69K Rated                        |
| Raw Lumens           | • 16,000 Lumens                      |
| Efficient Lumens     | • 12,600 Lumens                      |
| LED Count            | • 16 x 10W High Powered Osram® LED's |
| Beam Coverage        | • Flood Beam                         |
| Colour Temperature   | • 5700 K                             |
| Vibration Resistance | • Up to 30G                          |
| Housing Material     | ADC 12 Aluminium Housing             |
| Lens Material        | • Polycarbonate Lens                 |
| Dimensions           | • 215mm L x 174mm H x 100mm D        |
| Approvals            | • EMC/EMI Rating: CISPR 25 - Class 4 |

## **BEAM COVERAGE**