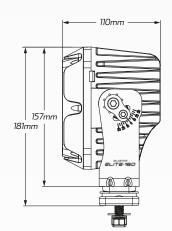

## TECHNICAL SPECIFICATIONS

| Voltage              | • 10 - 32 Volt                       |
|----------------------|--------------------------------------|
| Wattage              | • 160 Watt                           |
| IP Rating            | • IP68/IP69K Rated                   |
| Raw Lumens           | • 13,800 Lumens                      |
| Effective Lumens     | • 11,000 Lumens                      |
| LED Count            | • 16 x 10W High Powered Osram® LED's |
| Beam Coverage        | • Flood Beam                         |
| Colour Temperature   | • 5700 K                             |
| Vibration Resistance | • 15G rms 24-2000Hz                  |
| Shock Resistance     | • 60G                                |
| Housing Material     | • Die-cast aluminium                 |
| Dimensions           | • 189mm L x 181mm H x 110mm D        |
| Approvals            | • EMC CISPRS 4, CE, RoHS, R10, R112  |
|                      |                                      |