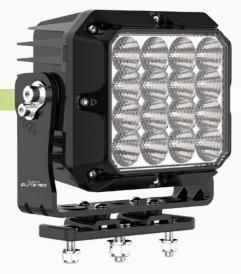

160W Heavy Duty LED **ELITE-160** Worklight - Flood Beam

www.qvee.com.au

#QVWL160FHDE

## DESCRIPTION

This 160W 'Blaster Elite' worklight is the marvel of lighting performance. Equipped with high quality Osram® LED's, these lights unleashes an extraordinaire 13,800 Lumens of flood lighting across your work space. Vibration & shock resistant up to 60G, EMC CISPRS 4 rated. Accompanied with rugged IP69K rated housing & mine spec mounting bracket, these lights are ready to tackle even the most severe mining conditions.