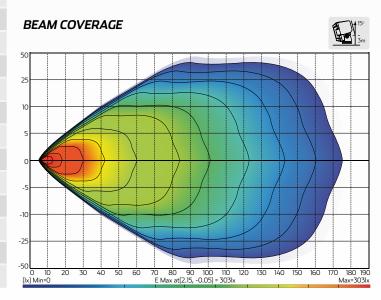

## TECHNICAL SPECIFICATIONS

| Voltage              | • 10 - 32 Volt                       |
|----------------------|--------------------------------------|
| Wattage              | • 160 Watt                           |
| IP Rating            | • IP68/IP69K Rated                   |
| Raw Lumens           | • 13,800 Lumens                      |
| Effective Lumens     | • 11,000 Lumens                      |
| LED Count            | • 16 x 10W High Powered Osram® LED's |
| Beam Coverage        | • Flood Beam                         |
| Colour Temperature   | • 5700 K                             |
| Vibration Resistance | • 15G rms 24-2000Hz                  |
| Shock Resistance     | • 60G                                |
| Housing Material     | • Die-cast aluminium                 |
| Dimensions           | • 189mm L x 181mm H x 110mm D        |
| Approvals            | • EMC CISPRS 4, CE, RoHS, R10, R112  |
|                      |                                      |