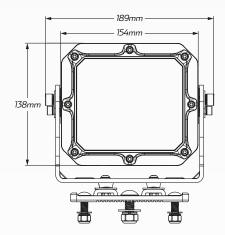

## TECHNICAL SPECIFICATIONS

| Voltage              | • 10 - 32 Volt                       |
|----------------------|--------------------------------------|
| Wattage              | • 160 Watt                           |
| IP Rating            | • IP68/IP69K Rated                   |
| Raw Lumens           | • 13,800 Lumens                      |
| Effective Lumens     | • 11,000 Lumens                      |
| LED Count            | • 16 x 10W High Powered Osram® LED's |
| Beam Coverage        | • Flood Beam                         |
| Colour Temperature   | • 5700 K                             |
| Vibration Resistance | • 15G rms 24-2000Hz                  |
| Shock Resistance     | • 60G                                |
| Housing Material     | • Die-cast aluminium                 |
| Dimensions           | • 189mm L x 181mm H x 110mm D        |
| Approvals            | • EMC CISPRS 4, CE, RoHS, R10, R112  |
|                      |                                      |