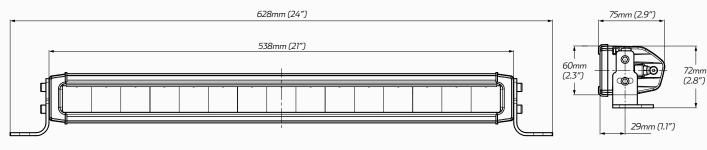

| Colour Temperature     | • 5700 K                                                          |
|------------------------|-------------------------------------------------------------------|
| Lens Material          | • Polycarbonate Lens with Refractive Optics                       |
| Beam Coverage          | Driving Beam                                                      |
| Dimensions (with Legs) | • 24" L x 2.8" H x 2.9" D<br>• 628mm L x 72mm H x 75mm D          |
| Accessories            | DT Connector Channel Mounting Brackets Side Lea Mounting Brackets |