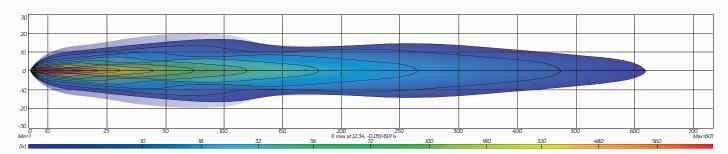

### **BEAM COVERAGE**

| Colour Temperature     | • 5700 K                                                          |
|------------------------|-------------------------------------------------------------------|
| Lens Material          | • Polycarbonate Lens with Refractive Optics                       |
| Beam Coverage          | Driving Beam                                                      |
| Dimensions (with Legs) | • 24" L x 2.8" H x 2.9" D<br>• 628mm L x 72mm H x 75mm D          |
| Accessories            | DT Connector Channel Mounting Brackets Side Lea Mounting Brackets |