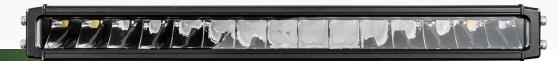

# 21" 150W LED Lightbar

#QVWI 150D

www.qvee.com.au

## DESCRIPTION

The QVEE 150W high powered LED light bar has 15 x 10W Osram® LED's with refraction styled reflectors and optics, putting out a massive 13,800 Lumens. Heavy duty aluminium housing with a heatsink construction for heatdispersion and virtually unbreakable polycarbonate lens. Water and dust proof up to IP67.