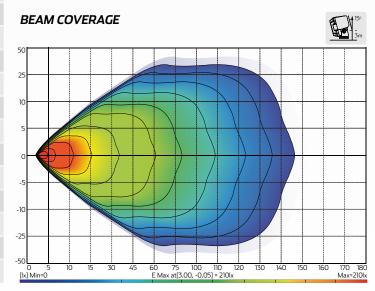

## TECHNICAL SPECIFICATIONS

| Voltage              | • 10 - 32 Volt                       |
|----------------------|--------------------------------------|
| Wattage              | • 120 Watt                           |
| IP Rating            | • IP68/IP69K Rated                   |
| Raw Lumens           | • 10,800 Lumens                      |
| Effective Lumens     | • 9,000 Lumens                       |
| LED Count            | • 12 x 10W High Powered Osram® LED's |
| Beam Coverage        | • Flood Beam                         |
| Colour Temperature   | • 5700 K                             |
| Vibration Resistance | • 15G rms 24-2000Hz                  |
| Shock Resistance     | • 60G                                |
| Housing Material     | • Die-cast aluminium                 |
| Dimensions           | • 169mm L x 151mm H x 97mm D         |
| Approvals            | • EMC CISPRS 4, CE, RoHS, R10, R112  |