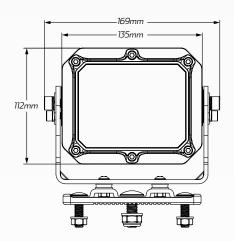

## TECHNICAL SPECIFICATIONS

| Voltage              | • 10 - 32 Volt                       |
|----------------------|--------------------------------------|
| Wattage              | • 120 Watt                           |
| IP Rating            | • IP68/IP69K Rated                   |
| Raw Lumens           | • 10,800 Lumens                      |
| Effective Lumens     | • 9,000 Lumens                       |
| LED Count            | • 12 x 10W High Powered Osram® LED's |
| Beam Coverage        | • Flood Beam                         |
| Colour Temperature   | • 5700 K                             |
| Vibration Resistance | • 15G rms 24-2000Hz                  |
| Shock Resistance     | • 60G                                |
| Housing Material     | • Die-cast aluminium                 |
| Dimensions           | • 169mm L x 151mm H x 97mm D         |
| Approvals            | • EMC CISPRS 4, CE, RoHS, R10, R112  |