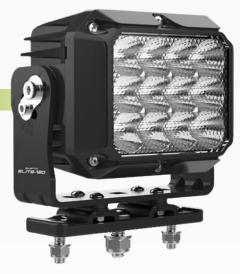

## DESCRIPTION

The QVEE 120W 'Blaster Elite' reliably enhances your vision with up to 10,800 Lumens of flood beam lighting. These Worklights are designed to withstand the harshest Agricultural, Mining and Industrial applications through IP69K Rated housing and Mine Spec mounting bracket. Vibration and shock resitant up to 60G, makes these lights dependable at even the harshest 4WD, agricultural and mining environments.

## **ACCESSORIES**

Mine Spec Mounting Brackets & Fittings