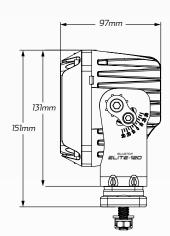

## TECHNICAL SPECIFICATIONS

| Voltage              | • 10 - 32 Volt                       |
|----------------------|--------------------------------------|
| Wattage              | • 120 Watt                           |
| IP Rating            | • IP68/IP69K Rated                   |
| Raw Lumens           | • 10,800 Lumens                      |
| Effective Lumens     | • 9,000 Lumens                       |
| LED Count            | • 12 x 10W High Powered Osram® LED's |
| Beam Coverage        | • Flood Beam                         |
| Colour Temperature   | • 5700 K                             |
| Vibration Resistance | • 15G rms 24-2000Hz                  |
| Shock Resistance     | • 60G                                |
| Housing Material     | • Die-cast aluminium                 |
| Dimensions           | • 169mm L x 151mm H x 97mm D         |
| Approvals            | • EMC CISPRS 4, CE, RoHS, R10, R112  |