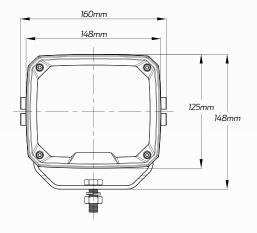

#### **DIMENSIONS**

# TECHNICAL SPECIFICATIONS

| • 10 - 48 Volt                                       |
|------------------------------------------------------|
| • 108 Watt                                           |
| • IP67 Rated                                         |
| • 11,040 Lumens                                      |
| • 8,050 Lumens                                       |
| • 12 x 9W High Powered Osram LED's                   |
| • Flood Beam                                         |
| • 5700 K                                             |
| • 18G rms 24-2000Hz                                  |
| • 160mm L x 148mm H x 85mm D                         |
| Inbuilt DT Deutsch Connector Stainless Steel Bracket |
|                                                      |