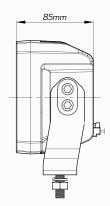

#### **DIMENSIONS**

# TECHNICAL SPECIFICATIONS

| • 10 - 48 Volt                                       |
|------------------------------------------------------|
| • 108 Watt                                           |
| • IP67 Rated                                         |
| • 11,040 Lumens                                      |
| • 8,050 Lumens                                       |
| • 12 x 9W High Powered Osram LED's                   |
| • Flood Beam                                         |
| • 5700 K                                             |
| • 18G rms 24-2000Hz                                  |
| • 160mm L x 148mm H x 85mm D                         |
| Inbuilt DT Deutsch Connector Stainless Steel Bracket |
|                                                      |