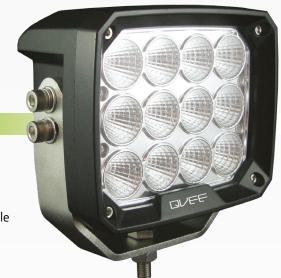

## DESCRIPTION

The QVEE 108W high powered LED worklight has  $12 \times 9W$  Osram LED's, putting out a massive 11,040 lumens.

Heavy duty aluminium housing with a unique heatsink construction for heat dispersion, stainless steel mounting bracket and virtually unbreakable polycarbonate lens.

# TECHNICAL SPECIFICATIONS

| • 10 - 48 Volt                                       |
|------------------------------------------------------|
| • 108 Watt                                           |
| • IP67 Rated                                         |
| • 11,040 Lumens                                      |
| • 8,050 Lumens                                       |
| • 12 x 9W High Powered Osram LED's                   |
| • Flood Beam                                         |
| • 5700 K                                             |
| • 18G rms 24-2000Hz                                  |
| • 160mm L x 148mm H x 85mm D                         |
| Inbuilt DT Deutsch Connector Stainless Steel Bracket |
|                                                      |