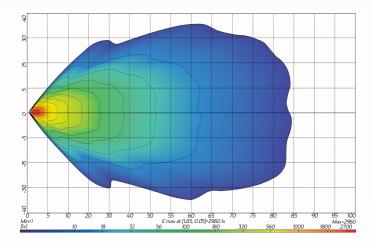

et



# TECHNICAL SPECIFICATIONS

| • 10 - 48 Volt                                       |
|------------------------------------------------------|
| • 108 Watt                                           |
| • IP67 Rated                                         |
| • 11,040 Lumens                                      |
| • 8,050 Lumens                                       |
| • 12 x 9W High Powered Osram LED's                   |
| • Flood Beam                                         |
| • 5700 K                                             |
| • 18G rms 24-2000Hz                                  |
| • 160mm L x 148mm H x 85mm D                         |
| Inbuilt DT Deutsch Connector Stainless Steel Bracket |
|                                                      |

#### **BEAM COVERAGE**