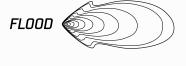

# 108W High Powered LED Worklight - Flood Beam

#QVWL108F

www.qvee.com.au

## DESCRIPTION

The QVEE 108W high powered LED worklight has  $12 \times 9W$  Osram LED's, putting out a massive 11,040 lumens.

Heavy duty aluminium housing with a unique heatsink construction for heat dispersion, stainless steel mounting bracket and virtually unbreakable polycarbonate lens.

This lamp is built for Australia's harsh mining industry.



#### **DIMENSIONS**









## **ACCESSORIES**

- Inbuilt DT Deutsch Connector
- Stainless Steel Bracket



# TECHNICAL SPECIFICATIONS

| • 10 - 48 Volt                                       |
|------------------------------------------------------|
| • 108 Watt                                           |
| • IP67 Rated                                         |
| • 11,040 Lumens                                      |
| • 8,050 Lumens                                       |
| • 12 x 9W High Powered Osram LED's                   |
| • Flood Beam                                         |
| • 5700 K                                             |
| • 18G rms 24-2000Hz                                  |
| • 160mm L x 148mm H x 85mm D                         |
| Inbuilt DT Deutsch Connector Stainless Steel Bracket |
|                                                      |

#### **BEAM COVERAGE**