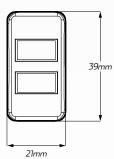

--------------------------------------------|
| Voltage Input    | • 12V Input                                                                              |
| Amperage Rating  | •3A                                                                                      |
| LED Current Draw | • Less than 0.25 W                                                                       |
| LED Colour       | Green LED Illumination                                                                   |
| Applications     | • 4WD's, RV's, ATV's, Cars,<br>Trucks, Agricultural Machinery,<br>Earthmoving Equipment. |

#### **DIMENSIONS**



#### **MODEL**

- 75, 76, 78, 79, 100 Series LandCruiser
- 2005 2013 Hi-Ace
- 2005 2015 Hilux (Non SR5's)
- 2014 2015 Hilux SR5
- 2003 2009 Prado 120 Series

#### FRONT





#### **WIRING HARNESS**