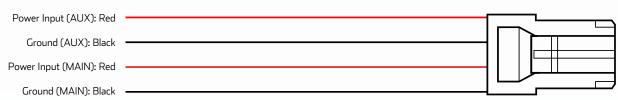

---------------|
| Voltage Input    | • 12V Input                                                                              |
| Amperage Rating  | •3A                                                                                      |
| LED Current Draw | • Less than 0.25 W                                                                       |
| LED Colour       | Green LED Illumination                                                                   |
| Applications     | • 4WD's, RV's, ATV's, Cars,<br>Trucks, Agricultural Machinery,<br>Earthmoving Equipment. |

#### **DIMENSIONS**



#### **MODEL**

- 75, 76, 78, 79, 100 Series LandCruiser
- 2005 2013 Hi-Ace
- 2005 2015 Hilux (Non SR5's)
- 2014 2015 Hilux SR5
- 2003 2009 Prado 120 Series

#### FRONT





#### **WIRING HARNESS**