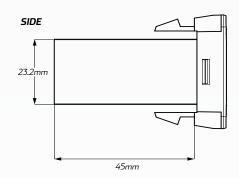

rial         | • Durable ABS                                                                            |
|------------------|------------------------------------------------------------------------------------------|
| Voltage Input    | • 12V Input                                                                              |
| Amperage Rating  | •3A                                                                                      |
| LED Current Draw | • Less than 0.25 W                                                                       |
| LED Colour       | Green LED Illumination                                                                   |
| Applications     | • 4WD's, RV's, ATV's, Cars,<br>Trucks, Agricultural Machinery,<br>Earthmoving Equipment. |

#### **DIMENSIONS**



#### **MODEL**

- 75, 76, 78, 79, 100 Series LandCruiser
- 2005 2013 Hi-Ace
- 2005 2015 Hilux (Non SR5's)
- 2014 2015 Hilux SR5
- 2003 2009 Prado 120 Series

#### FRONT





#### **WIRING HARNESS**