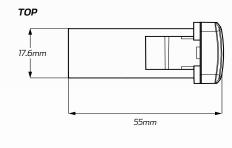

------------------------------------------|
| Voltage Input    | • 12V Input                                                                              |
| Amperage Rating  | •3A                                                                                      |
| LED Current Draw | • Less than 0.25 W                                                                       |
| LED Colour       | Green LED Illumination                                                                   |
| Applications     | • 4WD's, RV's, ATV's, Cars,<br>Trucks, Agricultural Machinery,<br>Earthmoving Equipment. |

#### **DIMENSIONS**



#### **MODEL**

- 75, 76, 78, 79, 100 Series LandCruiser
- 2005 2013 Hi-Ace
- 2005 2015 Hilux (Non SR5's)
- 2014 2015 Hilux SR5
- 2003 2009 Prado 120 Series

#### FRONT





#### **WIRING HARNESS**