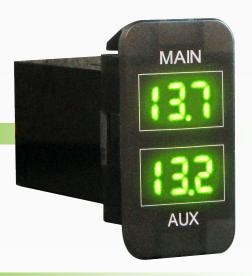

### DESCRIPTION

The QVSWHLVV dual volt inserts are designed as a direct replacement for Toyota Hilux or LandCruiser.

Comes with wiring harness and has a Green LED illumination.

Great look for any fit out.

#### FRONT