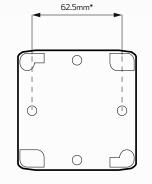

DIMENSIONS

\*Holes are not pre-drilled

## TECHNICAL SPECIFICATIONS

| Contacts           | • 2 x Normally closed, 1 x Normally open | Switch Material  | • Plastic                        |
|--------------------|------------------------------------------|------------------|----------------------------------|
| Contact Rating     | • 10Amp                                  | Switch Colour    | • Red                            |
| Housing Material   | • Metal alloy                            | Switch Dimenions | • 40mm Ø                         |
| Housing Colour     | • Grey & yellow                          | Mounting         | • 5mm Ø, 62.5mm centre to centre |
| Housing Dimensions | • 80mm W x 80mm H x 50mm D               | IP Rating        | • IP65 rated                     |