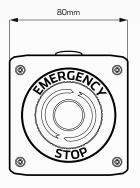

## TECHNICAL SPECIFICATIONS

| Contacts           | • 2 x Normally closed, 1 x Normally open | Switch Material  | • Plastic                        |
|--------------------|------------------------------------------|------------------|----------------------------------|
| Contact Rating     | • 10Amp                                  | Switch Colour    | • Red                            |
| Housing Material   | • Metal alloy                            | Switch Dimenions | • 40mm Ø                         |
| Housing Colour     | • Grey & yellow                          | Mounting         | • 5mm Ø, 62.5mm centre to centre |
| Housing Dimensions | • 80mm W x 80mm H x 50mm D               | IP Rating        | • IP65 rated                     |