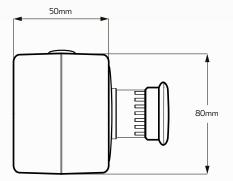

## TECHNICAL SPECIFICATIONS

| Contacts           | • 2 x Normally closed, 1 x Normally open | Switch Material  | • Plastic                        |
|--------------------|------------------------------------------|------------------|----------------------------------|
| Contact Rating     | • 10Amp                                  | Switch Colour    | • Red                            |
| Housing Material   | • Metal alloy                            | Switch Dimenions | • 40mm Ø                         |
| Housing Colour     | • Grey & yellow                          | Mounting         | • 5mm Ø, 62.5mm centre to centre |
| Housing Dimensions | • 80mm W x 80mm H x 50mm D               | IP Rating        | • IP65 rated                     |