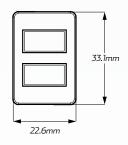

----|------------------------------------------------------------------------------------------|
| Voltage Input    | • 12V Input                                                                              |
| Amperage Rating  | •3A                                                                                      |
| LED Current Draw | • Less than 0.25 W                                                                       |
| LED Colour       | Blue LED Illumination                                                                    |
| Applications     | • 4WD's, RV's, ATV's, Cars,<br>Trucks, Agricultural Machinery,<br>Earthmoving Equipment. |

## **DIMENSIONS**



## MODEL

- 2016 Hilux
- 2015 Current Tundra
- 2010 Current Prado 150
- 2008 Current 200 Series LandCruiser

#### FRONT



# TOP



#### **WIRING HARNESS**