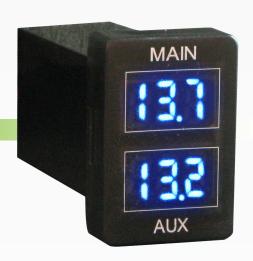

## DESCRIPTION

The QVSWPRVV dual volt panel insert is designed as a direct replacement for Toyota Prado & 200 series LandCruiser.

Comes with pre-wired harness and blue LED illumination Great look for any fit out.