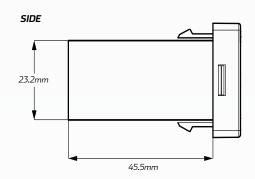

terial         | • Durable ABS                                                                            |
|------------------|------------------------------------------------------------------------------------------|
| Voltage Input    | • 12V Input                                                                              |
| Amperage Rating  | •3A                                                                                      |
| LED Current Draw | • Less than 0.25 W                                                                       |
| LED Colour       | Blue LED Illumination                                                                    |
| Applications     | • 4WD's, RV's, ATV's, Cars,<br>Trucks, Agricultural Machinery,<br>Earthmoving Equipment. |

## **DIMENSIONS**



## MODEL

- 2016 Hilux
- 2015 Current Tundra
- 2010 Current Prado 150
- 2008 Current 200 Series LandCruiser

#### FRONT



# TOP



#### **WIRING HARNESS**