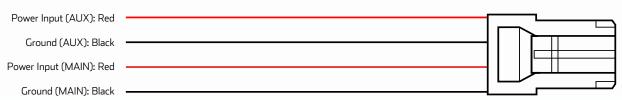

-----------------------------------------------------------|
| Voltage Input    | • 12V Input                                                                              |
| Amperage Rating  | •3A                                                                                      |
| LED Current Draw | • Less than 0.25 W                                                                       |
| LED Colour       | Blue LED Illumination                                                                    |
| Applications     | • 4WD's, RV's, ATV's, Cars,<br>Trucks, Agricultural Machinery,<br>Earthmoving Equipment. |

## **DIMENSIONS**



## MODEL

- 2016 Hilux
- 2015 Current Tundra
- 2010 Current Prado 150
- 2008 Current 200 Series LandCruiser

#### FRONT



# TOP



#### **WIRING HARNESS**