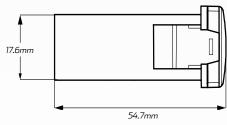

--------------------------------------------------------------------------------------|
| Voltage Input    | • 12V Input                                                                              |
| Amperage Rating  | •3A                                                                                      |
| LED Current Draw | • Less than 0.25 W                                                                       |
| LED Colour       | Blue LED Illumination                                                                    |
| Applications     | • 4WD's, RV's, ATV's, Cars,<br>Trucks, Agricultural Machinery,<br>Earthmoving Equipment. |

## **DIMENSIONS**



## MODEL

- 2016 Hilux
- 2015 Current Tundra
- 2010 Current Prado 150
- 2008 Current 200 Series LandCruiser

#### FRONT



# TOP



#### **WIRING HARNESS**