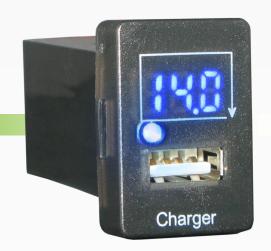

# Small Toyota Style USB Insert & Volt Meter

#QVSWPRUSBVBL

www.qvee.com.au

# DESCRIPTION

The QVSWPRUSBV USB insert with volt meter are designed as a direct replacement for Toyota Prado & 200 series LandCruisers.

Comes with wiring harness and has a Blue LED illumination.

Great look for any fit out.

#### FRONT