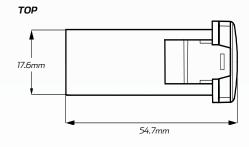

------------------|----------------------------------------------------------------------------------|
| Voltage Input          | • 12V Input                                                                      |
| Amperage Rating        | • 3 A                                                                            |
| LED Current Draw       | • Less than 0.25 W                                                               |
| LED Colour             | Blue LED Illumination                                                            |
| Applications           | 4WD's, RV's, ATV's, Cars, Trucks, Agricultural Machinery, Earthmoving Equipment. |

### **DIMENSIONS**



### MODEL

- 2016 Hilux
- 2015 Current Tundra
- 2010 Current Prado 150
- 2008 Current 200 Series Landcruiser

#### FRONT





# **WIRING HARNESS**