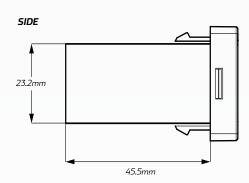

CATIONS

| Flame Retardant Rating | • UL94 - V0                                                                      |
|------------------------|----------------------------------------------------------------------------------|
| Voltage Input          | • 12V Input                                                                      |
| Amperage Rating        | • 3 A                                                                            |
| LED Current Draw       | • Less than 0.25 W                                                               |
| LED Colour             | Blue LED Illumination                                                            |
| Applications           | 4WD's, RV's, ATV's, Cars, Trucks, Agricultural Machinery, Earthmoving Equipment. |

### **DIMENSIONS**



### MODEL

- 2016 Hilux
- 2015 Current Tundra
- 2010 Current Prado 150
- 2008 Current 200 Series Landcruiser

#### FRONT





# **WIRING HARNESS**