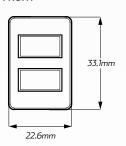

--------------------|----------------------------------------------------------------------------------|
| Voltage Input          | • 12V Input                                                                      |
| Amperage Rating        | • 3 A                                                                            |
| LED Current Draw       | • Less than 0.25 W                                                               |
| LED Colour             | Blue LED Illumination                                                            |
| Applications           | 4WD's, RV's, ATV's, Cars, Trucks, Agricultural Machinery, Earthmoving Equipment. |

### **DIMENSIONS**



### MODEL

- 2016 Hilux
- 2015 Current Tundra
- 2010 Current Prado 150
- 2008 Current 200 Series Landcruiser

#### FRONT





# **WIRING HARNESS**