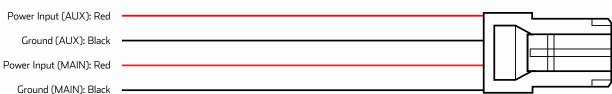

-----------------------------------------------------------------------------|
| Voltage Input          | • 12V Input                                                                      |
| Amperage Rating        | • 3 A                                                                            |
| LED Current Draw       | • Less than 0.25 W                                                               |
| LED Colour             | Blue LED Illumination                                                            |
| Applications           | 4WD's, RV's, ATV's, Cars, Trucks, Agricultural Machinery, Earthmoving Equipment. |

### **DIMENSIONS**



### MODEL

- 2016 Hilux
- 2015 Current Tundra
- 2010 Current Prado 150
- 2008 Current 200 Series Landcruiser

#### FRONT





# **WIRING HARNESS**