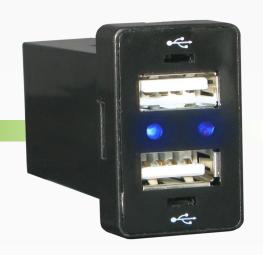

# Small Toyota Style Twin USB Insert

#QVSWPRUSBBL

www.qvee.com.au

## DESCRIPTION

The QVSWPRUSB twin style USB insert are designed as a direct replacement for Toyota Prado & 200 series LandCruisers.

Comes with wiring harness and has a Blue LED illumination.

Great look for any fit out.

#### FRONT