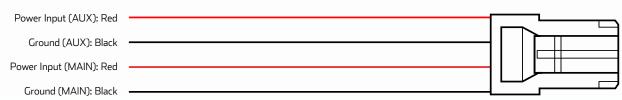

------------------------------------|
| Voltage Input          | • 12V Input                                                                              |
| Amperage Rating        | •34                                                                                      |
| LED Current Draw       | • Less than 0.25 W                                                                       |
| LED Colour             | Blue LED Illumination                                                                    |
| Applications           | • 4WD's, RV's, ATV's, Cars,<br>Trucks, Agricultural Machinery,<br>Earthmoving Equipment. |

## **DIMENSIONS**



## MODEL

- 2016 Hilux
- 2015 Current Tundra
- 2010 Current Prado 150
- 2008 Current 200 Series Landcruiser

#### FRONT





#### **WIRING HARNESS**