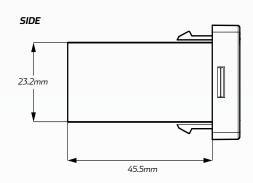

|
|------------------------|------------------------------------------------------------------------------------------|
| Voltage Input          | • 12V Input                                                                              |
| Amperage Rating        | •34                                                                                      |
| LED Current Draw       | • Less than 0.25 W                                                                       |
| LED Colour             | Blue LED Illumination                                                                    |
| Applications           | • 4WD's, RV's, ATV's, Cars,<br>Trucks, Agricultural Machinery,<br>Earthmoving Equipment. |

## **DIMENSIONS**



## MODEL

- 2016 Hilux
- 2015 Current Tundra
- 2010 Current Prado 150
- 2008 Current 200 Series Landcruiser

#### FRONT





#### **WIRING HARNESS**