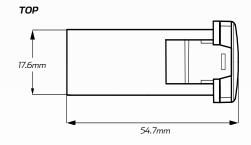

---------------------------------------------------------------|
| Voltage Input          | • 12V Input                                                                              |
| Amperage Rating        | •34                                                                                      |
| LED Current Draw       | • Less than 0.25 W                                                                       |
| LED Colour             | Blue LED Illumination                                                                    |
| Applications           | • 4WD's, RV's, ATV's, Cars,<br>Trucks, Agricultural Machinery,<br>Earthmoving Equipment. |

## **DIMENSIONS**



## MODEL

- 2016 Hilux
- 2015 Current Tundra
- 2010 Current Prado 150
- 2008 Current 200 Series Landcruiser

#### FRONT





#### **WIRING HARNESS**