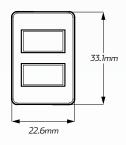

-----------------------------------------------------------------|
| Voltage Input          | • 12V Input                                                                              |
| Amperage Rating        | •34                                                                                      |
| LED Current Draw       | • Less than 0.25 W                                                                       |
| LED Colour             | Blue LED Illumination                                                                    |
| Applications           | • 4WD's, RV's, ATV's, Cars,<br>Trucks, Agricultural Machinery,<br>Earthmoving Equipment. |

## **DIMENSIONS**



## MODEL

- 2016 Hilux
- 2015 Current Tundra
- 2010 Current Prado 150
- 2008 Current 200 Series Landcruiser

#### FRONT





#### **WIRING HARNESS**