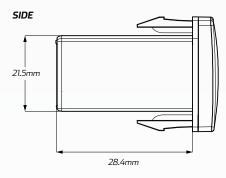

| UHF Socket       | • RJ45 Connectors (not included)                                                         |
|------------------|------------------------------------------------------------------------------------------|
| Voltage Input    | • 12V Input                                                                              |
| Amperage Rating  | • 3 A                                                                                    |
| LED Current Draw | • Less than 0.25 W                                                                       |
| LED Colour       | • Blue LED Illumination                                                                  |
| Applications     | • 4WD's, RV's, ATV's, Cars,<br>Trucks, Agricultural Machinery,<br>Earthmoving Equipment. |

# DIMENSIONS



### MODEL

- 2016 Hilux
- 2015 Current Tundra
- 2010 Current Prado 150
- 2008 Current 200 Series Landcruiser