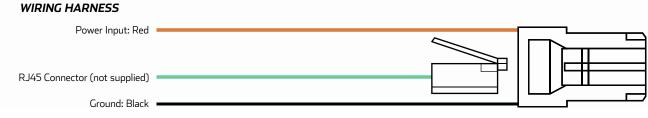

## TECHNICAL SPECIFICATIONS

| UHF Socket       | • RJ45 Connectors (not included)                                                         |
|------------------|------------------------------------------------------------------------------------------|
| Voltage Input    | • 12V Input                                                                              |
| Amperage Rating  | • 3 A                                                                                    |
| LED Current Draw | • Less than 0.25 W                                                                       |
| LED Colour       | • Blue LED Illumination                                                                  |
| Applications     | • 4WD's, RV's, ATV's, Cars,<br>Trucks, Agricultural Machinery,<br>Earthmoving Equipment. |