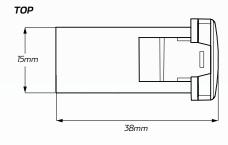

------------------|------------------------------------------------------------------------------------------|
| Voltage Input    | • 12V Input                                                                              |
| Amperage Rating  | • 3 A                                                                                    |
| LED Current Draw | • Less than 0.25 W                                                                       |
| LED Colour       | • Blue LED Illumination                                                                  |
| Applications     | • 4WD's, RV's, ATV's, Cars,<br>Trucks, Agricultural Machinery,<br>Earthmoving Equipment. |

# DIMENSIONS



### MODEL

- 2016 Hilux
- 2015 Current Tundra
- 2010 Current Prado 150
- 2008 Current 200 Series Landcruiser