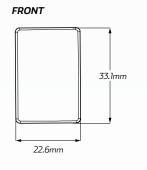

|------------------|------------------------------------------------------------------------------------------|
| Voltage Input    | • 12V Input                                                                              |
| Amperage Rating  | • 3 A                                                                                    |
| LED Current Draw | • Less than 0.25 W                                                                       |
| LED Colour       | • Blue LED Illumination                                                                  |
| Applications     | • 4WD's, RV's, ATV's, Cars,<br>Trucks, Agricultural Machinery,<br>Earthmoving Equipment. |

# DIMENSIONS



### MODEL

- 2016 Hilux
- 2015 Current Tundra
- 2010 Current Prado 150
- 2008 Current 200 Series Landcruiser