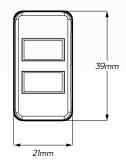

-------------------|
| Voltage Input          | • 12V Input                                                                              |
| Amperage Rating        | • 3 A                                                                                    |
| LED Current Draw       | • Less than 0.25 W                                                                       |
| LED Colour             | Blue LED Illumination                                                                    |
| Applications           | • 4WD's, RV's, ATV's, Cars,<br>Trucks, Agricultural Machinery,<br>Earthmoving Equipment. |

## **DIMENSIONS**



## **MODEL**

- 75, 76, 78, 79, 100 Series LandCruiser
- 2005 2013 Hi-Ace
- 2005 2015 Hilux (Non SR5's)
- 2014 2015 Hilux SR5
- 2003 2009 Prado 120 Series

### FRONT





### **WIRING HARNESS**