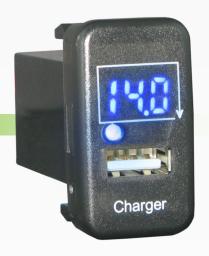

# Toyota Style USB Insert with Volt Meter

#QVSWHLUSBVBL

www.qvee.com.au

# DESCRIPTION

The QVSWHLUSBV USB insert with volt meter are designed as a direct replacement for Toyota Hilux or LandCruiser.

Comes with wiring harness and has a blue LED illumination.

Great look for any fit out.