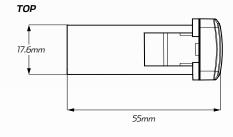

-----------------|
| Voltage Input          | • 12V Input                                                                              |
| Amperage Rating        | • 3 A                                                                                    |
| LED Current Draw       | • Less than 0.25 W                                                                       |
| LED Colour             | Blue LED Illumination                                                                    |
| Applications           | • 4WD's, RV's, ATV's, Cars,<br>Trucks, Agricultural Machinery,<br>Earthmoving Equipment. |

## **DIMENSIONS**



## **MODEL**

- 75, 76, 78, 79, 100 Series LandCruiser
- 2005 2013 Hi-Ace
- 2005 2015 Hilux (Non SR5's)
- 2014 2015 Hilux SR5
- 2003 2009 Prado 120 Series

### FRONT





### **WIRING HARNESS**