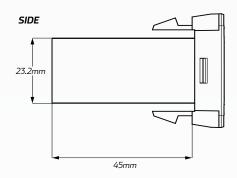

|
|------------------------|------------------------------------------------------------------------------------------|
| Voltage Input          | • 12V Input                                                                              |
| Amperage Rating        | • 3 A                                                                                    |
| LED Current Draw       | • Less than 0.25 W                                                                       |
| LED Colour             | Blue LED Illumination                                                                    |
| Applications           | • 4WD's, RV's, ATV's, Cars,<br>Trucks, Agricultural Machinery,<br>Earthmoving Equipment. |

## **DIMENSIONS**



## **MODEL**

- 75, 76, 78, 79, 100 Series LandCruiser
- 2005 2013 Hi-Ace
- 2005 2015 Hilux (Non SR5's)
- 2014 2015 Hilux SR5
- 2003 2009 Prado 120 Series

### FRONT





### **WIRING HARNESS**