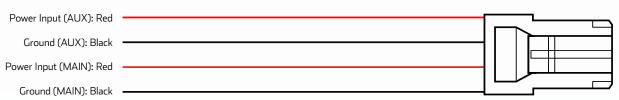

ge Input          | • 12V Input                                                                              |
| Amperage Rating        | • 3 A                                                                                    |
| LED Current Draw       | • Less than 0.25 W                                                                       |
| LED Colour             | Blue LED Illumination                                                                    |
| Applications           | • 4WD's, RV's, ATV's, Cars,<br>Trucks, Agricultural Machinery,<br>Earthmoving Equipment. |

## **DIMENSIONS**



## **MODEL**

- 75, 76, 78, 79, 100 Series LandCruiser
- 2005 2013 Hi-Ace
- 2005 2015 Hilux (Non SR5's)
- 2014 2015 Hilux SR5
- 2003 2009 Prado 120 Series

### FRONT





### **WIRING HARNESS**