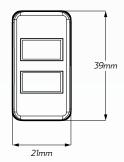

---------------|
| Voltage Input          | • 12V Input                                                                              |
| Amperage Rating        | • 3 A                                                                                    |
| LED Current Draw       | • Less than 0.25 W                                                                       |
| LED Colour             | Blue LED Illumination                                                                    |
| Applications           | • 4WD's, RV's, ATV's, Cars,<br>Trucks, Agricultural Machinery,<br>Earthmoving Equipment. |

#### **DIMENSIONS**



### MODEL

- 75, 76, 78, 79, 100 Series Landcruiser
- 2005 2013 Hi-Ace
- 2005 2015 Hilux (Non SR5's)
- 2014 2015 Hilux SR5
- 2003 2009 Prado 120 Series

#### **FRONT**





## **WIRING HARNESS**