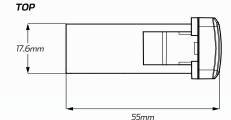

-------------|
| Voltage Input          | • 12V Input                                                                              |
| Amperage Rating        | • 3 A                                                                                    |
| LED Current Draw       | • Less than 0.25 W                                                                       |
| LED Colour             | Blue LED Illumination                                                                    |
| Applications           | • 4WD's, RV's, ATV's, Cars,<br>Trucks, Agricultural Machinery,<br>Earthmoving Equipment. |

#### **DIMENSIONS**



### MODEL

- 75, 76, 78, 79, 100 Series Landcruiser
- 2005 2013 Hi-Ace
- 2005 2015 Hilux (Non SR5's)
- 2014 2015 Hilux SR5
- 2003 2009 Prado 120 Series

#### **FRONT**





## **WIRING HARNESS**