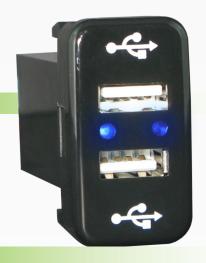

# Toyota Style Twin Style USB Insert

#QVSWHLUSBBL

www.qvee.com.au

# DESCRIPTION

The QVSWHLUSB twin style USB insert are designed as a direct replacement for Toyota Hilux or LandCruiser.

Comes with wiring harness and has a blue LED illumination.

Great look for any fit out.

# TECHNICAL SPECIFICATIONS

| Flame Retardant Rating | • UL94 - VO                                                                              |
|------------------------|------------------------------------------------------------------------------------------|
| Voltage Input          | • 12V Input                                                                              |
| Amperage Rating        | • 3 A                                                                                    |
| LED Current Draw       | • Less than 0.25 W                                                                       |
| LED Colour             | Blue LED Illumination                                                                    |
| Applications           | • 4WD's, RV's, ATV's, Cars,<br>Trucks, Agricultural Machinery,<br>Earthmoving Equipment. |