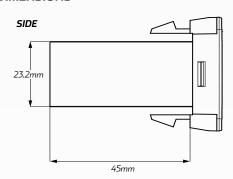

|
|------------------------|------------------------------------------------------------------------------------------|
| Voltage Input          | • 12V Input                                                                              |
| Amperage Rating        | • 3 A                                                                                    |
| LED Current Draw       | • Less than 0.25 W                                                                       |
| LED Colour             | Blue LED Illumination                                                                    |
| Applications           | • 4WD's, RV's, ATV's, Cars,<br>Trucks, Agricultural Machinery,<br>Earthmoving Equipment. |

#### **DIMENSIONS**



### MODEL

- 75, 76, 78, 79, 100 Series Landcruiser
- 2005 2013 Hi-Ace
- 2005 2015 Hilux (Non SR5's)
- 2014 2015 Hilux SR5
- 2003 2009 Prado 120 Series

#### **FRONT**





## **WIRING HARNESS**