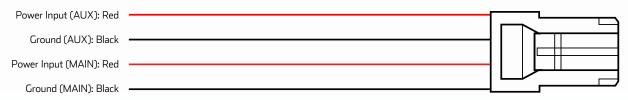

Input          | • 12V Input                                                                              |
| Amperage Rating        | • 3 A                                                                                    |
| LED Current Draw       | • Less than 0.25 W                                                                       |
| LED Colour             | Blue LED Illumination                                                                    |
| Applications           | • 4WD's, RV's, ATV's, Cars,<br>Trucks, Agricultural Machinery,<br>Earthmoving Equipment. |

#### **DIMENSIONS**



### MODEL

- 75, 76, 78, 79, 100 Series Landcruiser
- 2005 2013 Hi-Ace
- 2005 2015 Hilux (Non SR5's)
- 2014 2015 Hilux SR5
- 2003 2009 Prado 120 Series

#### **FRONT**





## **WIRING HARNESS**