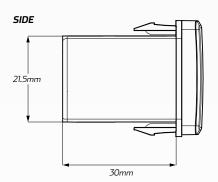

or any fit out.



#### TECHNICAL SPECIFICATIONS

| UHF Socket       | • RJ45 Connectors                                                                |
|------------------|----------------------------------------------------------------------------------|
| Voltage Input    | • 12V Input                                                                      |
| Amperage Rating  | • 3 A                                                                            |
| LED Current Draw | • Less than 0.25 W                                                               |
| LED Colour       | Green LED Illumination                                                           |
| Applications     | 4WD's, RV's, ATV's, Cars, Trucks, Agricultural Machinery, Earthmoving Equipment. |

#### **DIMENSIONS**



#### **MODEL**

- 75, 76, 78, 79, 100 Series Landcruiser
- 2005 2013 Hi-Ace
- 2005 2015 Hilux (Non SRS)
- 2014 2015 Hilux SRS
- 2003 2009 Prado 120 Series

# **FRONT** 39mm 21mm



## **WIRING HARNESS**