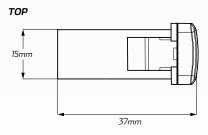

---------------------------------------------------------------------------|
| Voltage Input    | • 12V Input                                                                      |
| Amperage Rating  | • 3 A                                                                            |
| LED Current Draw | • Less than 0.25 W                                                               |
| LED Colour       | Green LED Illumination                                                           |
| Applications     | 4WD's, RV's, ATV's, Cars, Trucks, Agricultural Machinery, Earthmoving Equipment. |

#### **DIMENSIONS**



#### **MODEL**

- 75, 76, 78, 79, 100 Series Landcruiser
- 2005 2013 Hi-Ace
- 2005 2015 Hilux (Non SRS)
- 2014 2015 Hilux SRS
- 2003 2009 Prado 120 Series

# **FRONT** 39mm 21mm



## **WIRING HARNESS**