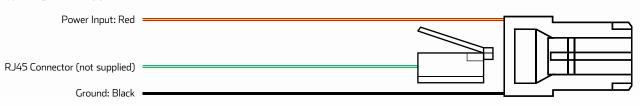

--------------------------------------------------|
| Voltage Input    | • 12V Input                                                                      |
| Amperage Rating  | • 3 A                                                                            |
| LED Current Draw | • Less than 0.25 W                                                               |
| LED Colour       | Green LED Illumination                                                           |
| Applications     | 4WD's, RV's, ATV's, Cars, Trucks, Agricultural Machinery, Earthmoving Equipment. |

#### **DIMENSIONS**



#### **MODEL**

- 75, 76, 78, 79, 100 Series Landcruiser
- 2005 2013 Hi-Ace
- 2005 2015 Hilux (Non SRS)
- 2014 2015 Hilux SRS
- 2003 2009 Prado 120 Series

# **FRONT** 39mm 21mm



## **WIRING HARNESS**