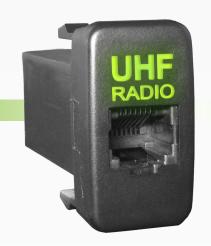

# Toyota Style UHF Panel Insert

#QVSWHLUHFBL

www.qvee.com.au

### DESCRIPTION

The QVSWHLUHF UHF panel insert are designed as a direct replacement for Toyota Hilux or Landcruiser.

Comes with Harness, Green LED illumination and easy installation Great look for any fit out.

#### TECHNICAL SPECIFICATIONS

| UHF Socket       | • RJ45 Connectors                                                                |
|------------------|----------------------------------------------------------------------------------|
| Voltage Input    | • 12V Input                                                                      |
| Amperage Rating  | • 3 A                                                                            |
| LED Current Draw | • Less than 0.25 W                                                               |
| LED Colour       | Green LED Illumination                                                           |
| Applications     | 4WD's, RV's, ATV's, Cars, Trucks, Agricultural Machinery, Earthmoving Equipment. |