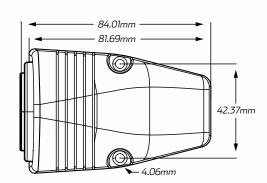

## TECHNICAL SPECIFICATIONS

| Input Voltage    | • 12 - 24 Volt                      |
|------------------|-------------------------------------|
| Volt Meter Range | • 6 - 33 Volt                       |
| Dimensions       | • 50.55mm H x 55.91mm L x 84.01mm D |
| Socket Radius    | • 29.30mm                           |

## DIMENSIONS