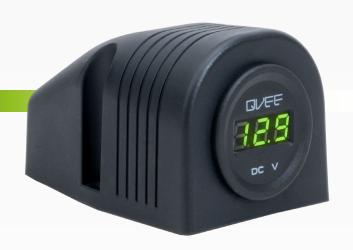

## DESCRIPTION

The QVPSSMVM is a heavy duty standard size volt meter with surface mount bracket.

Features a rugged design and easy to read display. Can be installed with or without the mounting panel.

Comes supplied with crimp terminals and fixing screws.

#### **FEATURES**

- Easy to read display with green LED illumination
- High precision voltage reading
- · Easy to install
- Suitable for automotive and marine use