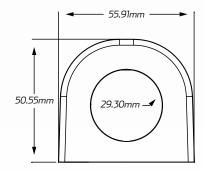

## TECHNICAL SPECIFICATIONS

| Input Voltage    | • 12 - 24 Volt                      |
|------------------|-------------------------------------|
| Volt Meter Range | • 6 - 33 Volt                       |
| Dimensions       | • 50.55mm H x 55.91mm L x 84.01mm D |
| Socket Radius    | • 29.30mm                           |

## DIMENSIONS