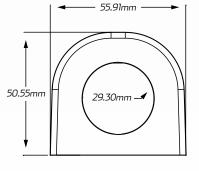

### TECHNICAL SPECIFICATIONS

| Input Voltage | • 12 - 24 Volt                      | SOCKET TYPE            |
|---------------|-------------------------------------|------------------------|
| USB Output    | • 2 x 5V @ 3A                       | ACCESSORY ENGEL (VOLT) |
| Dimensions    | • 50.55mm H x 55.91mm L x 84.01mm D |                        |
| Socket Radius | • 29.30mm                           |                        |

## DIMENSIONS