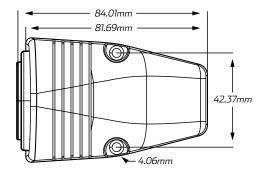

### TECHNICAL SPECIFICATIONS

| Input Voltage | • 12 - 24 Volt                      | SOCKET TYPE            |
|---------------|-------------------------------------|------------------------|
| USB Output    | • 2 x 5V @ 3A                       | ACCESSORY ENGEL (VOLT) |
| Dimensions    | • 50.55mm H x 55.91mm L x 84.01mm D |                        |
| Socket Radius | • 29.30mm                           |                        |

## DIMENSIONS