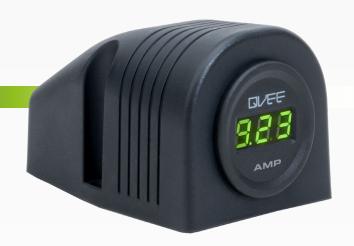

## DESCRIPTION

The QVPSSMP is a heavy duty standard size amp meter with surface mount bracket.

Features a rugged design and easy to read display. Can be installed with or without the mounting panel.

Comes supplied with crimp terminals and fixing screws.

## **FEATURES**

- Easy to read display with green LED illumination
- High precision amperage reading
- · Easy to install
- Suitable for automotive and marine use