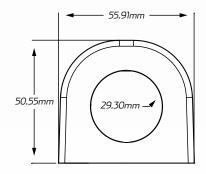

# TECHNICAL SPECIFICATIONS

| Input Voltage   | • 12 - 24 Volt                     |
|-----------------|------------------------------------|
| Amp Meter Range | • 1A - 20A                         |
| Dimensions      | • 50.55mm H x 55.91mm L x84.01mm D |
| Socket Radius   | • 29.30mm                          |

## **SOCKET TYPE**

## **DIMENSIONS**