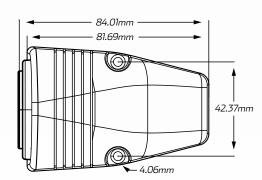

# TECHNICAL SPECIFICATIONS

| Input Voltage   | • 12 - 24 Volt                     |
|-----------------|------------------------------------|
| Amp Meter Range | • 1A - 20A                         |
| Dimensions      | • 50.55mm H x 55.91mm L x84.01mm D |
| Socket Radius   | • 29.30mm                          |

## **DIMENSIONS**