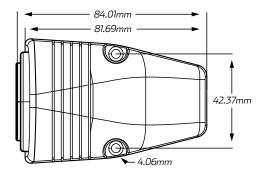

## TECHNICAL SPECIFICATIONS

| Input Voltage | • 12 - 24 Volt                      | SOCKET TYPE          |
|---------------|-------------------------------------|----------------------|
| Amperage      | • 16A @ 12V, 8A @ 24V               | ACCESSORY ENGEL VOLT |
| Dimensions    | • 50.55mm H x 55.91mm L x 84.01mm D |                      |
| Socket Radius | • 29.30mm                           |                      |

### DIMENSIONS