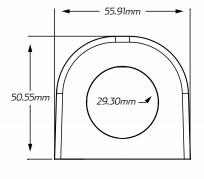

## TECHNICAL SPECIFICATIONS

| Input Voltage | • 12 - 24 Volt                      | SOCKET TYPE          |
|---------------|-------------------------------------|----------------------|
| Amperage      | • 16A @ 12V, 8A @ 24V               | ACCESSORY ENGEL VOLT |
| Dimensions    | • 50.55mm H x 55.91mm L x 84.01mm D |                      |
| Socket Radius | • 29.30mm                           |                      |

### DIMENSIONS