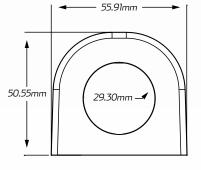

## TECHNICAL SPECIFICATIONS

| Input Voltage | • 12/24 Volt                        | SOCKET TYPE           |
|---------------|-------------------------------------|-----------------------|
| USB Output    | • USB-C: 5V @ 3A / USB: 5V @ 3A     | ACCESSORY ENGEL (VOLT |
| Dimensions    | • 50.55mm H x 55.91mm L x 84.01mm D |                       |
| Socket Radius | • 29.30mm                           |                       |

## DIMENSIONS