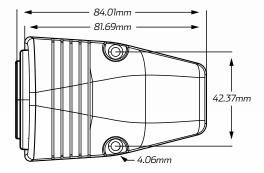

## TECHNICAL SPECIFICATIONS

| Input Voltage | • 12/24 Volt                        | SOCKET TYPE           |
|---------------|-------------------------------------|-----------------------|
| USB Output    | • USB-C: 5V @ 3A / USB: 5V @ 3A     | ACCESSORY ENGEL (VOLT |
| Dimensions    | • 50.55mm H x 55.91mm L x 84.01mm D |                       |
| Socket Radius | • 29.30mm                           |                       |

## DIMENSIONS