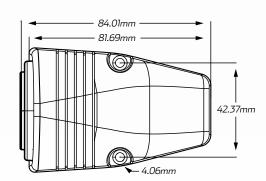

# TECHNICAL SPECIFICATIONS

| Input Voltage | • 12 - 24 Volt                      |
|---------------|-------------------------------------|
| Amperage      | • 20A @ 12V, 10A @ 24V              |
| Dimensions    | • 50.55mm H x 55.91mm L x 84.01mm D |
| Socket Radius | • 29.30mm                           |

## **DIMENSIONS**