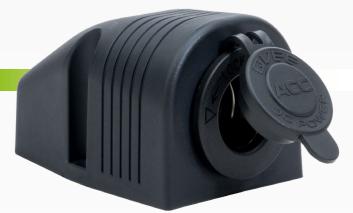

Single Surface Mount Accessory Socket

#QVPSSMA

www.qvee.com.au

## DESCRIPTION

The QVPSSMA is a heavy duty standard size accessory socket with surface mount bracket.

Features a rugged design and dust proof cover. Can be installed with or without the mounting panel.

Comes supplied with crimp terminals and fixing screws.

## **FEATURES**

- Rubber cap prevents dust and dirt from entering when not in use
- Firm and accurate sized socket for better connection
- · Easy to install
- Suitable for automotive and marine use