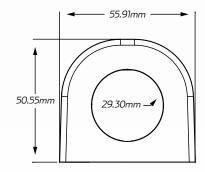

# TECHNICAL SPECIFICATIONS

| Input Voltage | • 12 - 24 Volt                      |
|---------------|-------------------------------------|
| Amperage      | • 20A @ 12V, 10A @ 24V              |
| Dimensions    | • 50.55mm H x 55.91mm L x 84.01mm D |
| Socket Radius | • 29.30mm                           |

## **DIMENSIONS**