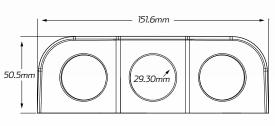

# TECHNICAL SPECIFICATIONS

| Input Voltage    | • 12 - 24 Volt, 12/24 Volt (USB)   |
|------------------|------------------------------------|
| Amperage         | • Accessory - 20A @ 12V, 10A @ 24V |
| Volt Meter Range | • 6 - 33 Volt                      |
| Output           | • USB-C: 5V @ 3A / USB: 5V @ 3A    |
| Dimensions       | • 50.54mm H x 151.6mm L x 81mm D   |
| Socket Radius    | • 29.30mm                          |

### **DIMENSIONS**