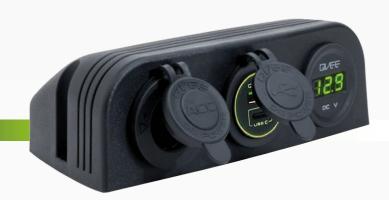

# Triple Surface Mount Accessory / USB-C / Volt Meter

#QVPSSM3ACV

www.qvee.com.au

# DESCRIPTION

The QVPSSM3ACV is a heavy duty accessory socket, USB-C socket and volt meter with a triple surface mount bracket

Features a rugged design and dust proof cover. Can be installed with or without the mounting panel.

# **FEATURES**

- Rubber cap prevents dust and dirt from entering when not in use
- Easy to read display with green LED illumination
- Easy to install
- Suitable for automotive and marine use