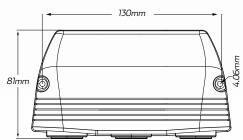

# TECHNICAL SPECIFICATIONS

| Input Voltage    | • 12 - 24 Volt, 12/24 Volt (USB)   |
|------------------|------------------------------------|
| Amperage         | • Accessory - 20A @ 12V, 10A @ 24V |
| Volt Meter Range | • 6 - 33 Volt                      |
| Output           | • USB-C: 5V @ 3A / USB: 5V @ 3A    |
| Dimensions       | • 50.54mm H x 151.6mm L x 81mm D   |
| Socket Radius    | • 29.30mm                          |

### **DIMENSIONS**