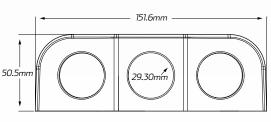

# TECHNICAL SPECIFICATIONS

| Input Voltage | • 12 - 24 Volt, 12/24 Volt (USB)                                                          |
|---------------|-------------------------------------------------------------------------------------------|
| Amperage      | <ul> <li>Accessory - 20A @ 12V, 10A @ 24V</li> <li>Merit - 16A @ 12V, 8A @ 24V</li> </ul> |
| Output        | • USB-C: 5V @ 3A / USB: 5V @ 3A                                                           |
| Dimensions    | • 50.54mm H x 151.6mm L x 81mm D                                                          |
| Socket Radius | • 29.30mm                                                                                 |

## **DIMENSIONS**