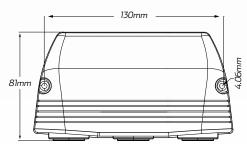

# TECHNICAL SPECIFICATIONS

| Input Voltage | • 12 - 24 Volt, 12/24 Volt (USB)                                                          |
|---------------|-------------------------------------------------------------------------------------------|
| Amperage      | <ul> <li>Accessory - 20A @ 12V, 10A @ 24V</li> <li>Merit - 16A @ 12V, 8A @ 24V</li> </ul> |
| Output        | • USB-C: 5V @ 3A / USB: 5V @ 3A                                                           |
| Dimensions    | • 50.54mm H x 151.6mm L x 81mm D                                                          |
| Socket Radius | • 29.30mm                                                                                 |

## **DIMENSIONS**