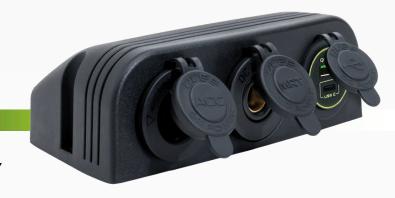

# Triple Surface Mount Accessory / Merit / USB-C

#QVPSSM3ACM

www.qvee.com.au

## DESCRIPTION

The QVPSSM3ACM is a heavy duty accessory socket, merit socket and USB-C socket with a triple surface mount bracket

Features a rugged design and dust proof cover. Can be installed with or without the mounting panel. Comes supplied with crimp terminals and fixing screws.

# **FEATURES**

- Rubber cap prevents dust and dirt from entering when not in use
- Easy to read display with green LED illumination
- Easy to install
- Suitable for automotive and marine use