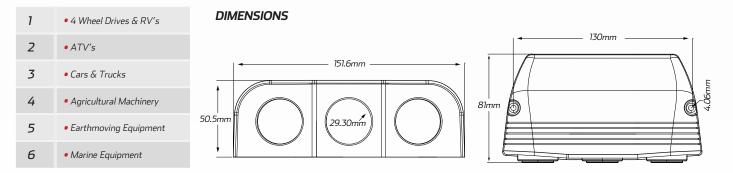

## TECHNICAL SPECIFICATIONS

| Input Voltage | • 12 - 24 Volt, 12/24 Volt (USB)   | SOCKET TYPE |       |
|---------------|------------------------------------|-------------|-------|
| Amperage      | • Accessory - 20A @ 12V, 10A @ 24V |             |       |
| Output        | • USB-C: 5V @ 3A / USB: 5V @ 3A    |             | ENGEL |
| Dimensions    | • 50.54mm H x 151.6mm L x 81mm D   |             |       |
| Socket Radius | • 29.30mm                          |             |       |