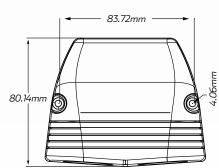

## TECHNICAL SPECIFICATIONS

| Input Voltage    | • 12 - 24 Volt (Volt Meter), 12/24 Volt (USB-C) |
|------------------|-------------------------------------------------|
| Output           | • USB-C: 5V @ 3A / USB: 5V @ 3A                 |
| Volt Range Meter | • 6 - 33 Volt                                   |
| Dimensions       | • 50.46mm H x 98mm L x 80.14mm D                |
| Socket Radius    | • 29.30mm                                       |

## **DIMENSIONS**