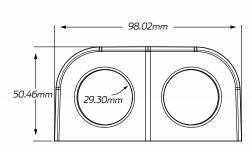

## TECHNICAL SPECIFICATIONS

| Input Voltage    | • 12 - 24 Volt (Volt Meter), 12/24 Volt (USB-C) |
|------------------|-------------------------------------------------|
| Output           | • USB-C: 5V @ 3A / USB: 5V @ 3A                 |
| Volt Range Meter | • 6 - 33 Volt                                   |
| Dimensions       | • 50.46mm H x 98mm L x 80.14mm D                |
| Socket Radius    | • 29.30mm                                       |

## **DIMENSIONS**