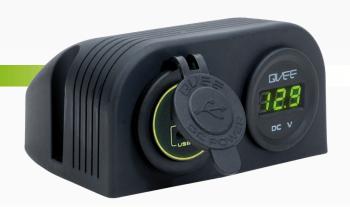

## DESCRIPTION

The QVPSSM2CV is a heavy duty USB-C socket and volt meter with a twin surface mount bracket.

Features a rugged design and dust proof cover. Can be installed with or without the mounting panel.

## **FEATURES**

- Rubber cap prevents dust and dirt from entering when not in use
- Easy to read display with green LED illumination
- Easy to install
- Suitable for automotive and marine use