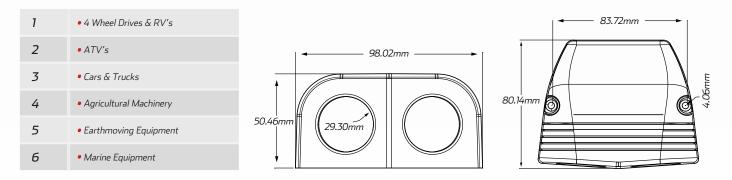

## TECHNICAL SPECIFICATIONS

| Input Voltage | • 10 - 30 Volt (USB) / 12/24 Volt (USB-C) | SOCKET TYPE     |
|---------------|-------------------------------------------|-----------------|
| Output        | • USB-C: 5V @ 3A / USB: 3 x 5V @ 3A       | ACCESSORY ENGEL |
| Dimensions    | • 50.46mm H x 98mm L x 80.14mm D          |                 |
| Socket Radius | • 29.30mm                                 |                 |

## DIMENSIONS