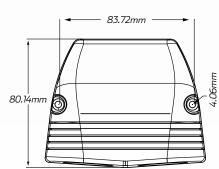

## TECHNICAL SPECIFICATIONS

| Input Voltage | • 12 - 24 Volt (Merit), 12/24 Volt (USB) |
|---------------|------------------------------------------|
| Amperage      | • Merit - 16A @ 12V, 8A @ 24V            |
| Output        | • USB-C: 5V @ 3A / USB: 5V @ 3A          |
| Dimensions    | • 50.46mm H x 98mm L x 80.14mm D         |
| Socket Radius | • 29.30mm                                |

### **DIMENSIONS**