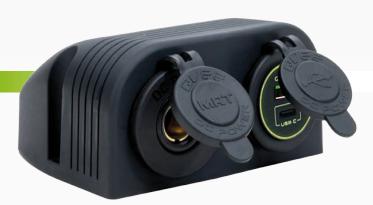

# Twin Surface Mount Merit / USB-C Socket

#QVPSSM2CM

www.qvee.com.au

### DESCRIPTION

The QVPSSM2CM is a heavy duty merit socket and USB-C socket with a twin surface mount bracket.

Features a rugged design and dust proof cover. Can be installed with or without the mounting panel.

### **FEATURES**

- Rubber cap prevents dust and dirt from entering when not in use
- Firm and accurate sized socket for better connection
- Easy to install
- Suitable for automotive and marine use