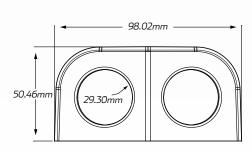

## TECHNICAL SPECIFICATIONS

| Input Voltage | • 12 - 24 Volt (Merit), 12/24 Volt (USB) |
|---------------|------------------------------------------|
| Amperage      | • Merit - 16A @ 12V, 8A @ 24V            |
| Output        | • USB-C: 5V @ 3A / USB: 5V @ 3A          |
| Dimensions    | • 50.46mm H x 98mm L x 80.14mm D         |
| Socket Radius | • 29.30mm                                |

### **DIMENSIONS**