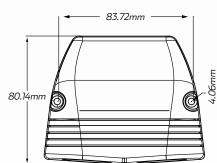

## TECHNICAL SPECIFICATIONS

| Input Voltage | • 12 - 24 Volt (Engel), 12/24 Volt (USB) |
|---------------|------------------------------------------|
| Amperage      | • Engel - 16A @ 12V, 8A @ 24V            |
| Output        | • USB-C: 5V @ 3A / USB: 5V @ 3A          |
| Dimensions    | • 50.46mm H x 98mm L x 80.14mm D         |
| Socket Radius | • 29.30mm                                |

#### **DIMENSIONS**