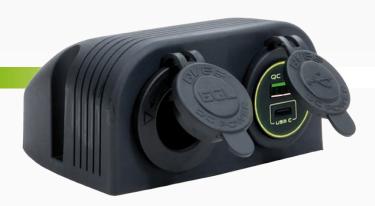

# Twin Surface Mount Engel / USB-C Socket

#QVPSSM2CE

www.qvee.com.au

## DESCRIPTION

The QVPSSM2CE is a heavy duty engel socket and USB-C socket with a twin surface mount bracket.

Features a rugged design and dust proof cover. Can be installed with or without the mounting panel.

### **FEATURES**

- Rubber cap prevents dust and dirt from entering when not in use
- Firm and accurate sized socket for better connection
- · Easy to install
- Suitable for automotive and marine use