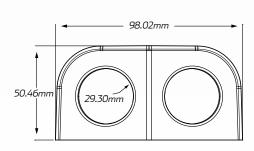

## TECHNICAL SPECIFICATIONS

| Input Voltage | • 12 - 24 Volt (Engel), 12/24 Volt (USB) |
|---------------|------------------------------------------|
| Amperage      | • Engel - 16A @ 12V, 8A @ 24V            |
| Output        | • USB-C: 5V @ 3A / USB: 5V @ 3A          |
| Dimensions    | • 50.46mm H x 98mm L x 80.14mm D         |
| Socket Radius | • 29.30mm                                |

#### **DIMENSIONS**