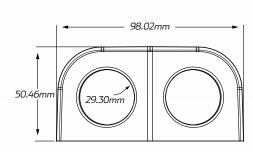

# TECHNICAL SPECIFICATIONS

| Input Voltage | • 12/24 Volt (USB-C)                    |
|---------------|-----------------------------------------|
| Output        | • USB-C: 2 x 5V @ 3A / USB: 2 x 5V @ 3A |
| Dimensions    | • 50.46mm H x 98mm L x 80.14mm D        |
| Socket Radius | • 29.30mm                               |

### **DIMENSIONS**