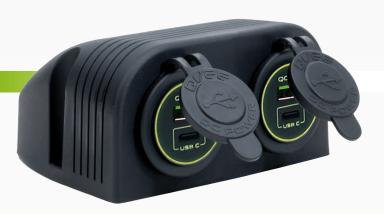

# Twin Surface Mount Double USB-C Socket

#QVPSSM2CC

www.qvee.com.au

## DESCRIPTION

The QVPSSM2CC is a heavy duty standard size Double USB-C sockets with a twin surface mount bracket.

Features a rugged design and dust proof cover. Can be installed with or without the mounting panel.

## **FEATURES**

- Rubber cap prevents dust and dirt from entering when not in use
- Firm and accurate sized socket for better connection
- Easy to install
- Suitable for automotive and marine use