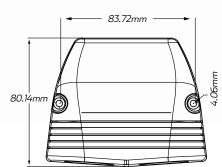

# TECHNICAL SPECIFICATIONS

| Input Voltage | • 12/24 Volt (USB-C)                    |
|---------------|-----------------------------------------|
| Output        | • USB-C: 2 x 5V @ 3A / USB: 2 x 5V @ 3A |
| Dimensions    | • 50.46mm H x 98mm L x 80.14mm D        |
| Socket Radius | • 29.30mm                               |

### **DIMENSIONS**