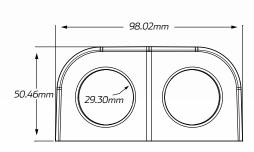

## TECHNICAL SPECIFICATIONS

| Input Voltage | • 12 - 24 Volt (Accessory), 12/24 Volt (USB) |
|---------------|----------------------------------------------|
| Amperage      | • Accessory - 20A @ 12V, 10A @ 24V           |
| Output        | • USB-C: 5V @ 3A / USB: 5V @ 3A              |
| Dimensions    | • 50.46mm H x 98mm L x 80.14mm D             |
| Socket Radius | • 29.30mm                                    |

#### **DIMENSIONS**