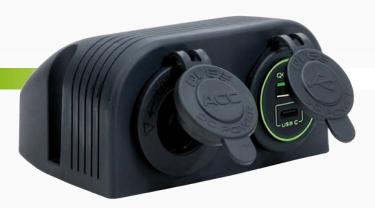

## DESCRIPTION

The QVPSSM2AC is a heavy duty accessory socket and USB-C socket with a twin surface mount bracket.

Features a rugged design and dust proof cover. Can be installed with or without the mounting panel.

## **FEATURES**

- Rubber cap prevents dust and dirt from entering when not in use
- Firm and accurate sized socket for better connection
- Easy to install
- Suitable for automotive and marine use