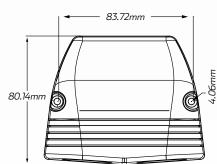

## TECHNICAL SPECIFICATIONS

| Input Voltage | • 12 - 24 Volt (Accessory), 12/24 Volt (USB) |
|---------------|----------------------------------------------|
| Amperage      | • Accessory - 20A @ 12V, 10A @ 24V           |
| Output        | • USB-C: 5V @ 3A / USB: 5V @ 3A              |
| Dimensions    | • 50.46mm H x 98mm L x 80.14mm D             |
| Socket Radius | • 29.30mm                                    |

#### **DIMENSIONS**