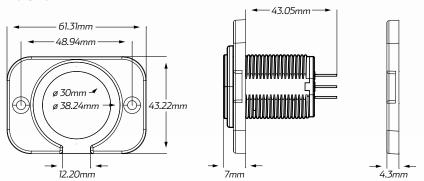

## **DIMENSIONS**

# TECHNICAL SPECIFICATIONS

| Input Voltage | • 12/24 Volt                        |
|---------------|-------------------------------------|
| USB Output    | • USB-C: 5V @ 3A / USB: 5V @ 3A     |
| Dimensions    | • 43.22mm H x 61.31mm L x 50.05mm D |
| Socket Radius | • 30mm Inner, 38.24mm Outer         |