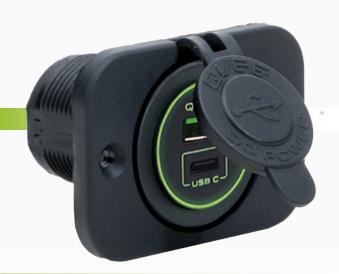

# Single Flush Mount USB-C Socket

#QVPSFMC

www.qvee.com.au

## DESCRIPTION

The QVPSFMC is a heavy duty standard size USB-C socket with flush mount bracket.

Features a rugged design and dust proof cover. Can be installed with or without the mounting panel.

Comes supplied with crimp terminals and fixing screws.

## **FEATURES**

- Rubber cap prevents dust and dirt from entering when not in use
- Firm and accurate sized socket for better connection
- Easy to install
- Suitable for automotive and marine use