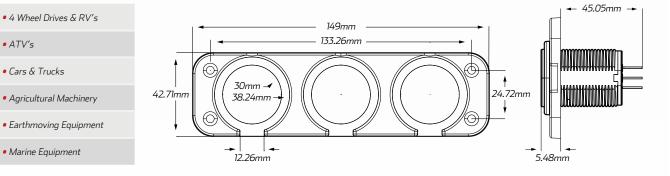

### TECHNICAL SPECIFICATIONS

| Input Voltage    | • 12 - 24 Volt, 10 - 30 Volt (USB) | SOCKET TYPE |          |          |
|------------------|------------------------------------|-------------|----------|----------|
| Amperage         | • Accessory - 20A @ 12V, 10A @ 24V |             |          | $\frown$ |
| Output           | • USB - 2 x 5V @ 3A                | ACCESSORY   | ENGEL    |          |
| Volt Meter Range | • 6 - 33 Volt                      |             |          | $\smile$ |
| Dimensions       | • 42.71mm H x 149mm L x 50.53mm D  |             | •द+USB ∎ |          |
| Socket Radius    | • 30mm Inner, 38.24mm Outer        |             |          |          |