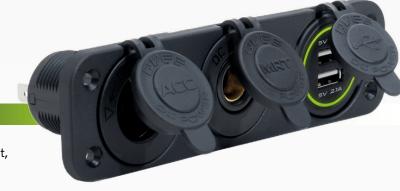

# Triple Flush Mount Accessory / Merit / Twin USB Socket

#QVPSFM3AMU

www.qvee.com.au

## DESCRIPTION

The QVPSFM3AMU is a heavy duty accessory socket, merit socket and twin USB socket with a triple flush mount bracket.

Features a rugged design and dust proof cover. Can be installed with or without the mounting panel.

### **FEATURES**

- Rubber cap prevents dust and dirt from entering when not in use
- Easy to read display with green LED illumination
- Easy to install
- Suitable for automotive and marine use