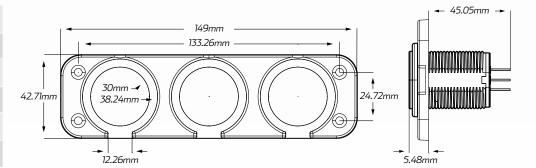

# TECHNICAL SPECIFICATIONS

| Input Voltage | • 12 - 24 Volt, 10 - 30 Volt (USB)                                                        |
|---------------|-------------------------------------------------------------------------------------------|
| Amperage      | <ul> <li>Accessory - 20A @ 12V, 10A @ 24V</li> <li>Merit - 16A @ 12V, 8A @ 24V</li> </ul> |
| Output        | • USB - 1 x 5V @ 1A, 1 x 5V @ 2.1A                                                        |
| Dimensions    | • 42.71mm H x 149mm L x 50.53mm D                                                         |
| Socket Radius | • 30mm Inner, 38.24mm Outer                                                               |

# DIMENSIONS