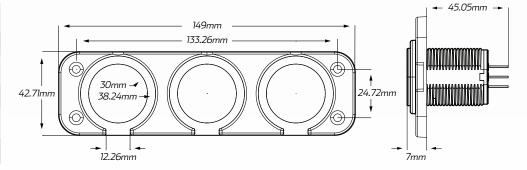

## **DIMENSIONS**

# TECHNICAL SPECIFICATIONS

| Input Voltage    | • 12 - 24 Volt, 12/24Volt (USB)    |
|------------------|------------------------------------|
| Amperage         | • Accessory - 20A @ 12V, 10A @ 24V |
| Output           | • USB-C: 5V @ 3A / USB: 5V @ 3A    |
| Volt Meter Range | • 6 - 33 Volt                      |
| Dimensions       | • 42.71mm H x 149mm L x 52.05mm D  |
| Socket Radius    | • 30mm Inner, 38.24mm Outer        |