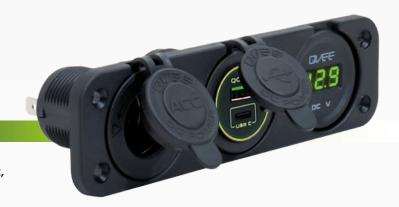

## DESCRIPTION

The QVPSFM3ACV is a heavy duty accessory socket, USB-C socket and volt meter with a triple flush mount bracket.

Features a rugged design and dust proof cover. Can be installed with or without the mounting panel.

# **FEATURES**

- Rubber cap prevents dust and dirt from entering when not in use
- Easy to read display with green LED illumination
- Easy to install
- Suitable for automotive and marine use