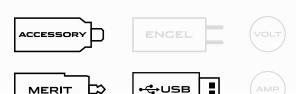

e for automotive and marine use

#### **ACCESSORIES**

- 6 x Crimp Terminals
- Fixing Screws

## TECHNICAL SPECIFICATIONS

| Input Voltage | • 12 - 24 Volt, 12/24 Volt (USB)                                                          |
|---------------|-------------------------------------------------------------------------------------------|
| Amperage      | <ul> <li>Accessory - 20A @ 12V, 10A @ 24V</li> <li>Merit - 16A @ 12V, 8A @ 24V</li> </ul> |
| Output        | • USB-C: 5V @ 3A / USB: 5V @ 3A                                                           |
| Dimensions    | • 42.71mm H x 149mm L x 52.05mm D                                                         |
| Socket Radius | • 30mm Inner, 38.24mm Outer                                                               |

## SOCKET TYPE



#### **APPLICATIONS**

| 1 | • 4 Wheel Drives & RV's |
|---|-------------------------|
| 2 | • ATV's                 |
| 3 | • Cars & Trucks         |
| 4 | Agricultural Machinery  |
| 5 | • Earthmoving Equipment |
| 6 | Marine Equipment        |

## DIMENSIONS