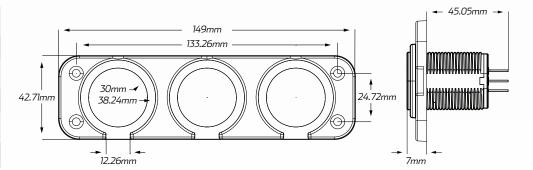

## TECHNICAL SPECIFICATIONS

| Input Voltage | • 12 - 24 Volt, 12/24 Volt (USB)                                                          |
|---------------|-------------------------------------------------------------------------------------------|
| Amperage      | <ul> <li>Accessory - 20A @ 12V, 10A @ 24V</li> <li>Merit - 16A @ 12V, 8A @ 24V</li> </ul> |
| Output        | • USB-C: 5V @ 3A / USB: 5V @ 3A                                                           |
| Dimensions    | • 42.71mm H x 149mm L x 52.05mm D                                                         |
| Socket Radius | • 30mm Inner, 38.24mm Outer                                                               |

## DIMENSIONS