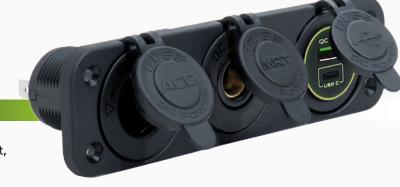

# Triple Flush Mount Accessory / Merit / USB-C Socket

#QVPSFM3ACM

www.qvee.com.au

#### DESCRIPTION

The QVPSFM3ACM is a heavy duty accessory socket, merit socket and USB-C socket with a triple flush mount bracket.

Features a rugged design and dust proof cover. Can be installed with or without the mounting panel.

### **FEATURES**

- Rubber cap prevents dust and dirt from entering when not in use
- Easy to read display with green LED illumination
- Easy to install
- Suitable for automotive and marine use