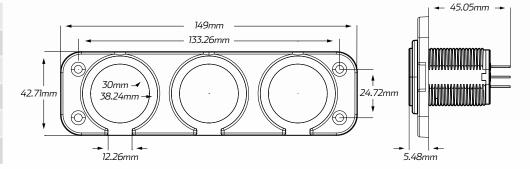

## TECHNICAL SPECIFICATIONS

| Input Voltage | • 12 - 24 Volt, 10 - 30 Volt (USB) |
|---------------|------------------------------------|
| Amperage      | • Accessory - 20A @ 12V, 10A @ 24V |
| Output        | • USB - 2 x 5V @ 3A                |
| Dimensions    | • 42.71mm H x 149mm L x 50.53mm D  |
| Socket Radius | • 30mm Inner, 38.24mm Outer        |

#### **DIMENSIONS**