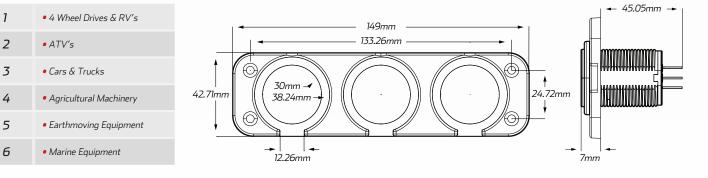

#### TECHNICAL SPECIFICATIONS

| Input Voltage | • 12 - 24 Volt, 12/24 Volt (USB)   | SOCKET TYPE |       |
|---------------|------------------------------------|-------------|-------|
| Amperage      | • Accessory - 20A @ 12V, 10A @ 24V |             |       |
| Output        | • USB-C: 5V @ 3A / USB: 5V @ 3A    |             | ENGEL |
| Dimensions    | • 42.71mm H x 149mm L x 52.05mm D  |             |       |
| Socket Radius | • 30mm Inner, 38.24mm Outer        |             |       |

#### DIMENSIONS