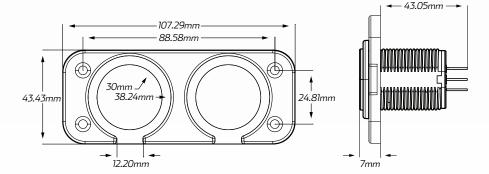

## TECHNICAL SPECIFICATIONS

| Input Voltage    | • 12 - 24 Volt (Volt Meter), 12/24 Volt (USB-C) |
|------------------|-------------------------------------------------|
| Volt Meter Range | • 6 - 33 Volt                                   |
| Output           | • USB-C: 5V @ 3A / USB: 5V @ 3A                 |
| Dimensions       | • 43.43mm H x 107.29mm L x 50.05mm D            |
| Socket Radius    | • 30mm Inner, 38.24mm Outer                     |

## **DIMENSIONS**