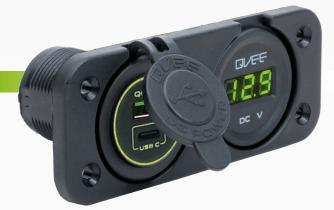

# Twin Flush Mount USB-C Socket / Volt Meter

#QVPSFM2CV

www.qvee.com.au

## DESCRIPTION

The QVPSFM2CV is a heavy duty USB-C socket and volt meter with a twin flush mount bracket.

Features a rugged design and dust proof cover. Can be installed with or without the mounting panel.

## **FEATURES**

- Rubber cap prevents dust and dirt from entering when not in use
- Easy to read display with green LED illumination
- Easy to install
- Suitable for automotive and marine use